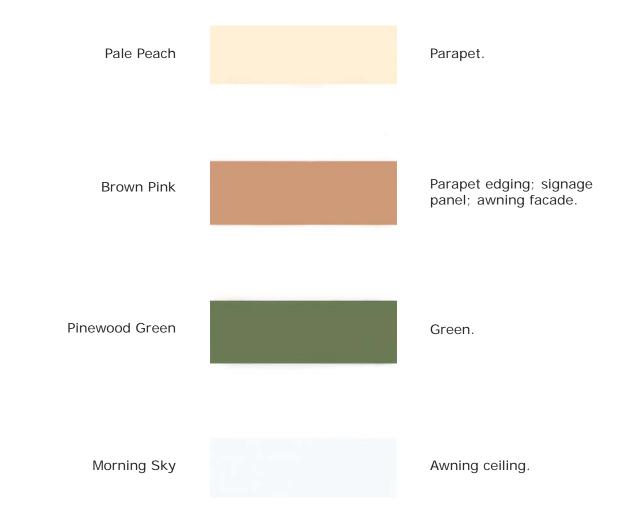

### **CONSERVATION AREA COLOUR SCHEMES**

1950's, 1960's, 1970's, 1980's

### PASCOL PAINTS:

Colour names are for Pascol Paints; Similar colours in other brands are also acceptable. Colour reproduction on website may vary from colour chart.