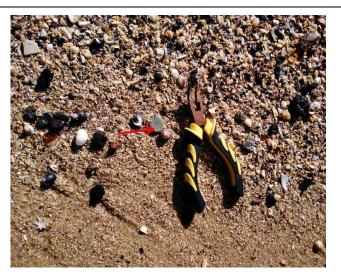

**Notes:** FC fragment identified on sand surface prior to emu pick - Southern section

Notes: FC fragment identified on sand surface prior to emu pick - Southern section

**Notes:** FC fragment identified on sand surface prior to emu pick - Southern section