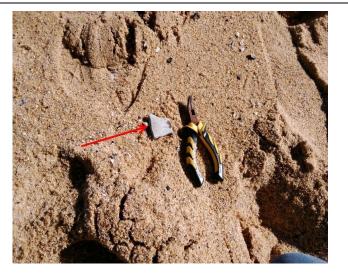

**Notes:** FC fragment identified on sand surface prior to emu pick - Southern section

Notes: FC fragment identified on sand surface prior to emu pick - Southern section

**Notes:** FC fragment identified on sand surface prior to emu pick - Southern section