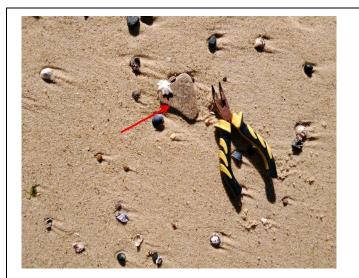

Notes: FC fragment identified on sand surface prior to emu pick - Western section

Notes: FC fragment identified on sand surface prior to emu pick - Western section

**Notes:** FC fragment identified on sand surface prior to emu pick - Western section

**Notes:** FC fragment identified on sand surface prior to emu pick - Western section

Notes: FC fragment identified on sand surface prior to emu pick - Western section

**Notes:** FC fragment identified on sand surface prior to emu pick - Western section