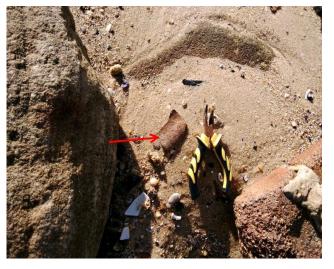

Notes: FC fragment identified on sand surface prior to emu pick - Western section

Notes: FC fragment identified on sand surface prior to emu pick - Western section

**Notes:** FC fragment identified on sand surface prior to emu pick - Western section

**Notes:** FC fragment identified on sand surface prior to emu pick - Western section

Notes: FC fragment identified on sand surface prior to emu pick - Western section

**Notes:** FC fragment identified on sand surface prior to emu pick - Western section