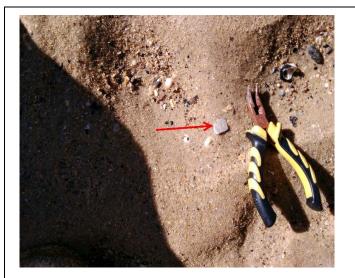

Notes: FC fragment identified on sand surface prior to emu pick - Western section

Notes: FC fragment identified on sand surface prior to emu pick - Western section

**Notes:** FC fragment identified on sand surface prior to emu pick - Western section

**Notes:** FC fragment identified on sand surface prior to emu pick - Western section

Notes: FC fragment identified on sand surface prior to emu pick - Western section

**Notes:** FC fragment identified on sand surface prior to emu pick - Western section