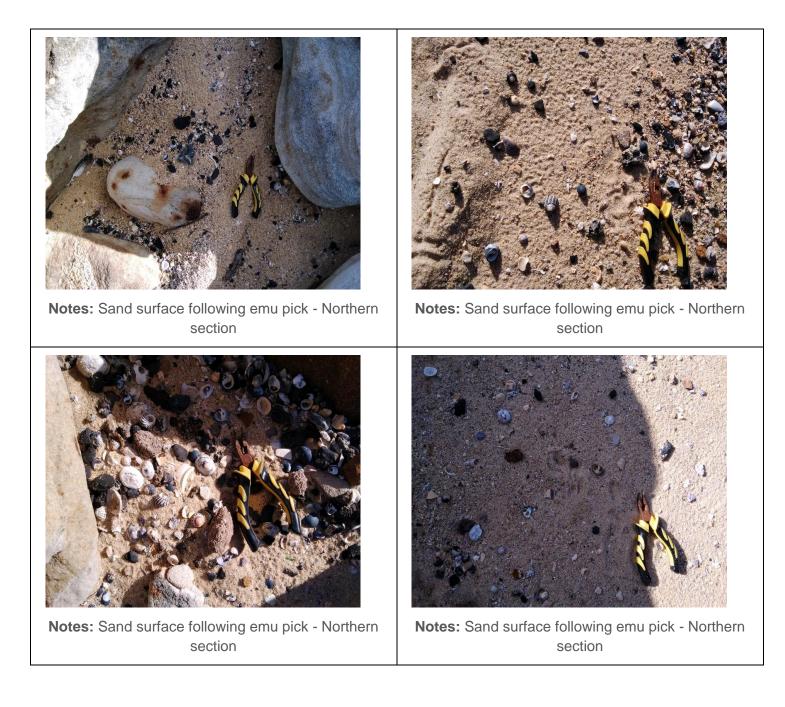

#### **Appendix 2 – Photos Post Remediation**

Notes: Sand surface following emu pick - Northern section

Notes: Sand surface following emu pick - Northern section

Notes: Sand surface following emu pick - Northern section