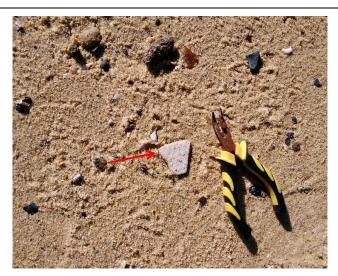

**Notes:** FC fragment identified on sand surface prior to emu pick - Southern section

Notes: FC fragment identified on sand surface prior to emu pick - Southern section

**Notes:** FC fragment identified on sand surface prior to emu pick - Southern section