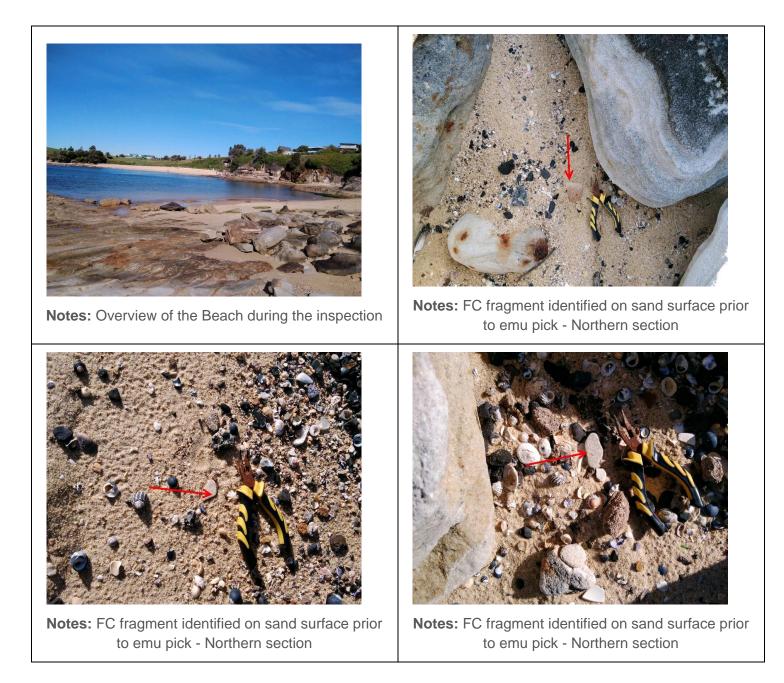

#### Appendix 1 – Photos Prior to Remediation

**Notes:** FC fragment identified on sand surface prior to emu pick - Northern section

**Notes:** FC fragment identified on sand surface prior to emu pick - Northern section

**Notes:** FC fragment identified on sand surface prior to emu pick - Northern section

**Notes:** FC fragment identified on sand surface prior to emu pick - Northern section

5

**Notes:** FC fragment identified on sand surface prior to emu pick - Northern section