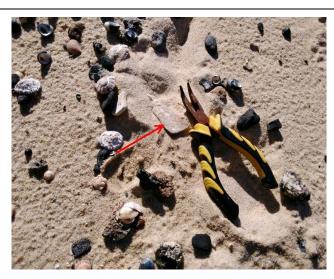

**Notes:** FC fragment identified on sand surface prior to emu pick - Southern section

Notes: FC fragment identified on sand surface prior to emu pick - Southern section

**Notes:** FC fragment identified on sand surface prior to emu pick - Southern section