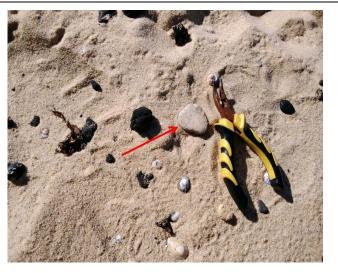

**Notes:** FC fragment identified on sand surface prior to emu pick - Southern section

Notes: FC fragment identified on sand surface prior to emu pick - Southern section

**Notes:** FC fragment identified on sand surface prior to emu pick - Southern section