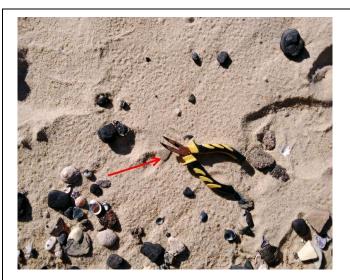

Notes: FC fragment identified on sand surface prior to emu pick - Western section

Notes: FC fragment identified on sand surface prior to emu pick - Western section

**Notes:** FC fragment identified on sand surface prior to emu pick - Western section

**Notes:** FC fragment identified on sand surface prior to emu pick - Western section

Notes: FC fragment identified on sand surface prior to emu pick - Western section

**Notes:** FC fragment identified on sand surface prior to emu pick - Western section