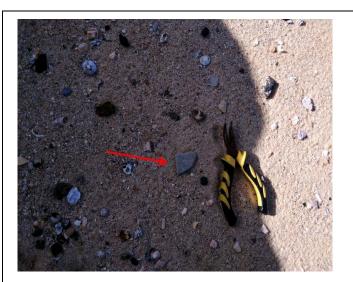

Notes: FC fragment identified on sand surface prior to emu pick - Western section

Notes: FC fragment identified on sand surface prior to emu pick - Western section

**Notes:** FC fragment identified on sand surface prior to emu pick - Western section

**Notes:** FC fragment identified on sand surface prior to emu pick - Western section

Notes: FC fragment identified on sand surface prior to emu pick - Western section

**Notes:** FC fragment identified on sand surface prior to emu pick - Western section