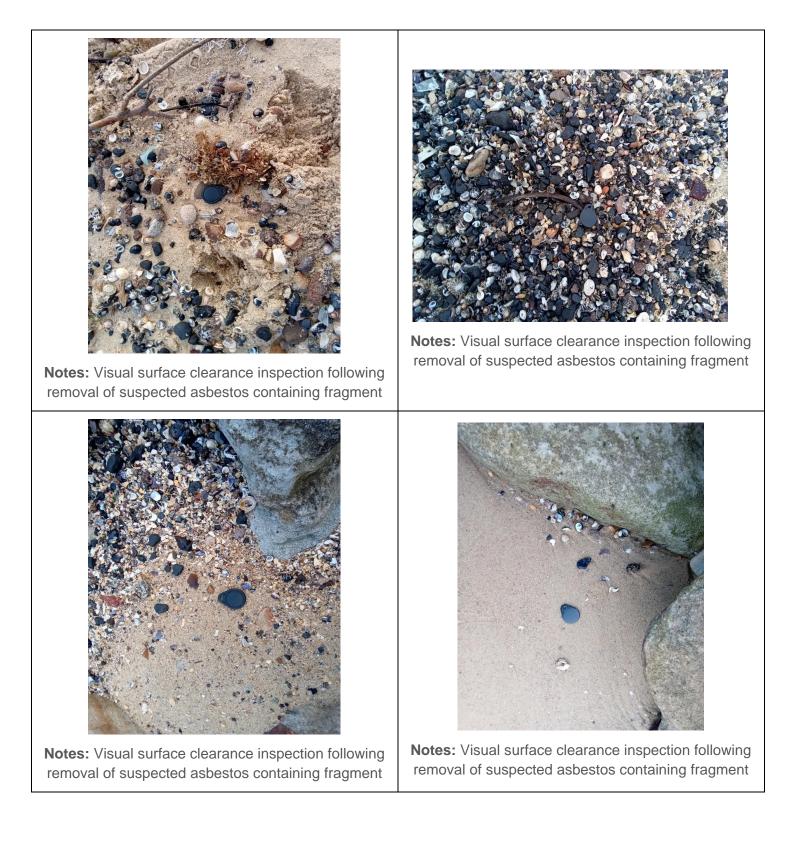

### **Appendix 2 – Photos Post Remediation**

**Notes:** Visual surface clearance inspection following removal of suspected asbestos containing fragment

**Notes:** Visual surface clearance inspection following removal of suspected asbestos containing fragment

**Notes:** Visual surface clearance inspection following removal of suspected asbestos containing fragment

**Notes:** Visual surface clearance inspection following removal of suspected asbestos containing fragment