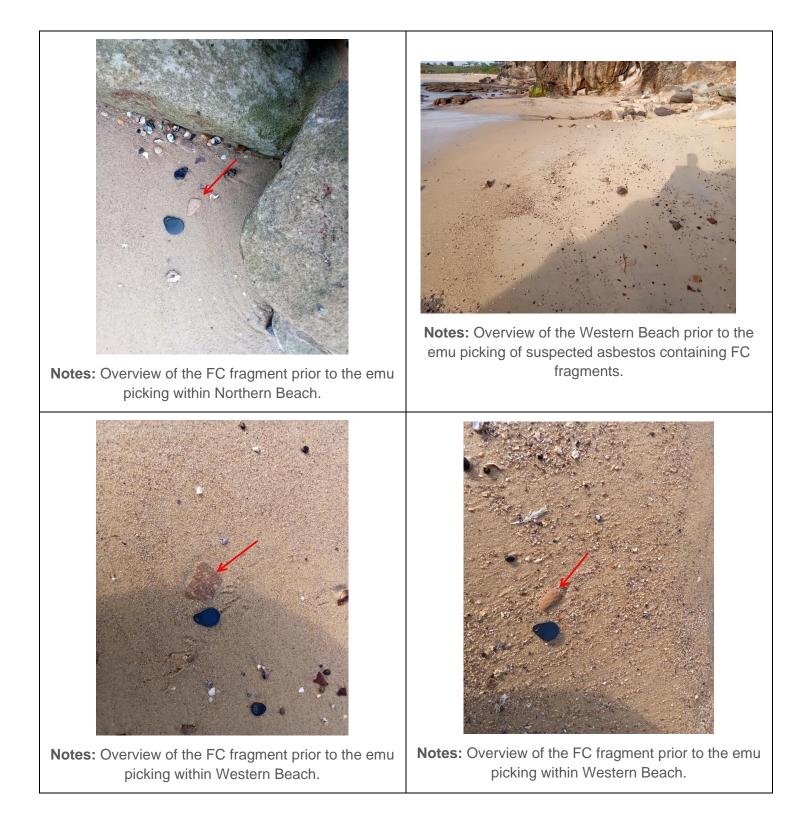

#### Appendix 1 – Photos Prior to Remediation

RNMENT

**Notes:** Overview of the FC fragment prior to the emu picking within Northern Beach.

**Notes:** Overview of the FC fragment prior to the emu picking within Northern Beach.

**Notes:** Overview of the FC fragment prior to the emu picking within Northern Beach.

**Notes:** Overview of the FC fragment prior to the emu picking within Northern Beach.

## **Asbestos Containing Material Clearance Inspection**

**Notes:** Overview of the Southern Beach prior to the emu picking of suspected asbestos containing FC fragments.

PAGE