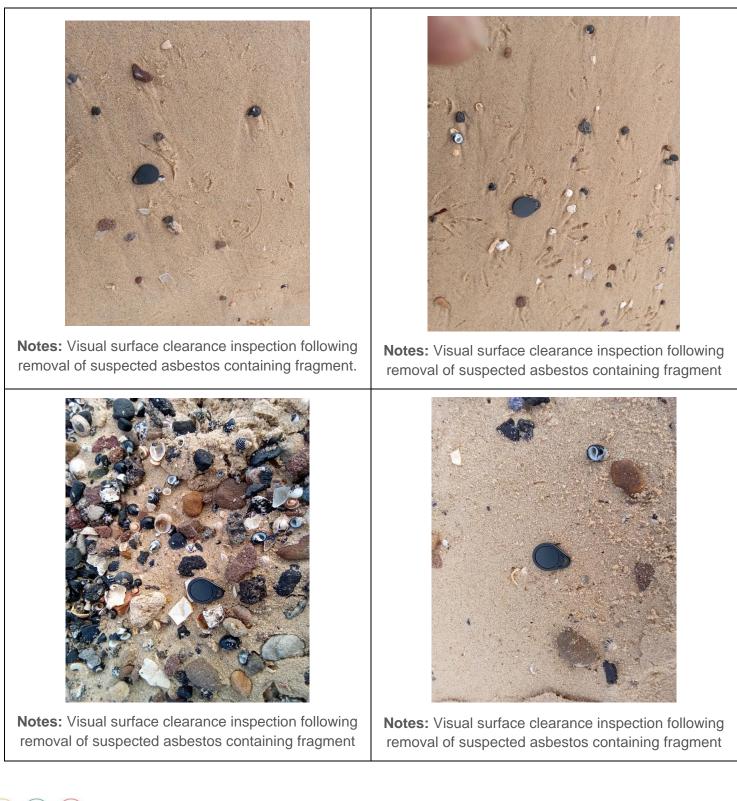

### **Appendix 2 – Photos Post Remediation**

**Notes:** Visual surface clearance inspection following removal of suspected asbestos containing fragment

**Notes:** Visual surface clearance inspection following removal of suspected asbestos containing fragment

**Notes:** Visual surface clearance inspection following removal of suspected asbestos containing fragment

**Notes:** Visual surface clearance inspection following removal of suspected asbestos containing fragment