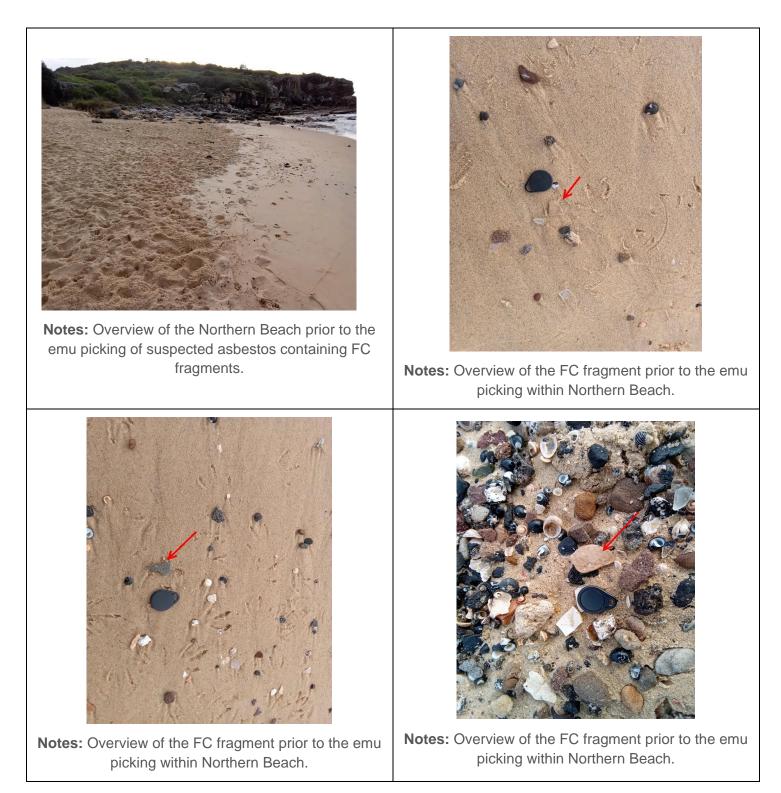

#### Appendix 1 – Photos Prior to Remediation

RNMENT

**Notes:** Overview of the FC fragment prior to the emu picking within Northern Beach.

**Notes:** Overview of the FC fragment prior to the emu picking within Northern Beach.

**Notes:** Overview of the FC fragment prior to the emu picking within Northern Beach.

**Notes:** Overview of the FC fragment prior to the emu picking within Northern Beach.

## **Asbestos Containing Material Clearance Inspection**

**Notes:** Overview of the Southern Beach prior to the emu picking of suspected asbestos containing FC fragments.

PAGE