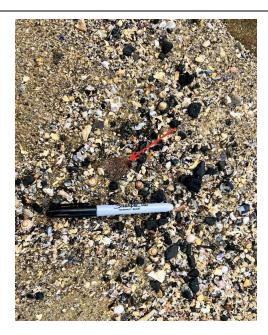

#### **Appendix 2 – Photos Post Remediation**

Notes: Visual surface clearance inspection following emu picking of suspected FC Sheeting fragment within Northern Beach.

Notes: Visual surface clearance inspection following emu picking of suspected FC Sheeting fragment within Northern Beach.

Notes: Visual surface clearance inspection following emu picking of suspected FC Sheeting fragment within Northern Beach.

Notes: Visual surface clearance inspection following emu picking of suspected FC Sheeting fragment within Northern Beach.

**Notes:** Visual surface clearance inspection following emu picking of suspected FC Sheeting fragment within Northern Beach.

**Notes:** Visual surface clearance inspection following emu picking of suspected FC Sheeting fragment within Northern Beach.