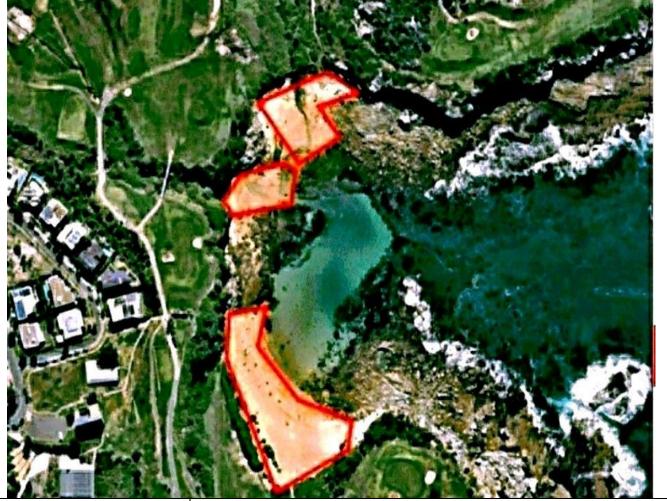

#### **RE: Asbestos Containing Material Clearance Inspection**

Dear Ryan Zammit

Please find below Asbestos Containing Material Clearance Inspection results for the following site:

| Site:     | Little Bay Beach                                |  |  |
|-----------|-------------------------------------------------|--|--|
| Location: | Southern, Western and Northern Little Bay Beach |  |  |

| Requested by:         |                                          |  |  |  |  |
|-----------------------|------------------------------------------|--|--|--|--|
| Name                  | Ryan Zammit                              |  |  |  |  |
| Contact               | 90936744                                 |  |  |  |  |
| Email                 | ryan.zammit@randwick.nsw.gov.au          |  |  |  |  |
| Site Details:         |                                          |  |  |  |  |
| Address               | 2 Coast Hospital Rd, Little Bay NSW 2036 |  |  |  |  |
| Local Government Area | Randwick City Council                    |  |  |  |  |

|                                                                                                                | - Guidance Note On                                                          | The Membrane Filter Method For Estimating                           |  |  |  |
|----------------------------------------------------------------------------------------------------------------|-----------------------------------------------------------------------------|---------------------------------------------------------------------|--|--|--|
|                                                                                                                | Airborne Asbestos Fibres 2nd Edition [Nohsc:3003(2005)]                     |                                                                     |  |  |  |
| Scope of Remediation World                                                                                     |                                                                             | k / /d                                                              |  |  |  |
| Location of Remediation                                                                                        | ation of Remediation Southern Western and Northern Little Boy Reach         |                                                                     |  |  |  |
| Work                                                                                                           | Southern, Western and Northern Little Bay Beach                             |                                                                     |  |  |  |
| Material                                                                                                       | FC Sheeting                                                                 |                                                                     |  |  |  |
| Bonded / Friable                                                                                               | Non-Friable                                                                 |                                                                     |  |  |  |
| Scope of Remediation                                                                                           |                                                                             | ected ACM fragments from sand surface                               |  |  |  |
| Date of Remediation work                                                                                       | 05/04/2023                                                                  |                                                                     |  |  |  |
| Documents Reviewed                                                                                             | NA                                                                          |                                                                     |  |  |  |
| Remediation Contractor                                                                                         | NA                                                                          |                                                                     |  |  |  |
| License Number                                                                                                 | NA                                                                          |                                                                     |  |  |  |
| Contact Number                                                                                                 | NA                                                                          |                                                                     |  |  |  |
| Clearance Inspection:                                                                                          |                                                                             |                                                                     |  |  |  |
| Time                                                                                                           | 09:00                                                                       | 09:00                                                               |  |  |  |
| Date                                                                                                           | 05/04/2023                                                                  |                                                                     |  |  |  |
| Consultant                                                                                                     | Wajid Mahmood                                                               |                                                                     |  |  |  |
| Consultant                                                                                                     | Licensed Asbestos A                                                         | Assessor 002010                                                     |  |  |  |
|                                                                                                                | The inspection found NO VISIBLE ASBESTOS remaining in areas                 |                                                                     |  |  |  |
|                                                                                                                | outlined in the removal scope. Visually, all identified asbestos-containing |                                                                     |  |  |  |
| Result/s                                                                                                       | materials had been removed from the identified areas. The removal area      |                                                                     |  |  |  |
|                                                                                                                | and immediate surrounds have been cleaned to a practically achievable       |                                                                     |  |  |  |
|                                                                                                                | standard with no visible asbestos residue.                                  |                                                                     |  |  |  |
| Notes Nil                                                                                                      |                                                                             |                                                                     |  |  |  |
| Enclosure Smoke Test:                                                                                          | 1                                                                           |                                                                     |  |  |  |
| Date – Location – Result                                                                                       | N/A                                                                         | N/A                                                                 |  |  |  |
| Air Monitoring:                                                                                                | T                                                                           |                                                                     |  |  |  |
| Date - Type - Result                                                                                           |                                                                             | 05/04/2023 - Background - All air monitoring results were below the |  |  |  |
|                                                                                                                | exposure standard of 0.01 f/ml                                              |                                                                     |  |  |  |
| Sampling:                                                                                                      | 1.1/4                                                                       |                                                                     |  |  |  |
| Date – Type – Result                                                                                           | N/A                                                                         |                                                                     |  |  |  |
| Photos:                                                                                                        | 10 4                                                                        |                                                                     |  |  |  |
| Prior to Remediation                                                                                           | See Appendix 1                                                              |                                                                     |  |  |  |
| Post Remediation                                                                                               | See Appendix 2                                                              |                                                                     |  |  |  |
| Disclaimer:                                                                                                    |                                                                             |                                                                     |  |  |  |
| The results within this report relate only to the sampling locations specified and their analysis. This report |                                                                             |                                                                     |  |  |  |
| shall not be reproduced, except in full.                                                                       |                                                                             |                                                                     |  |  |  |
| Prepared By:                                                                                                   | Approved By:                                                                |                                                                     |  |  |  |
| Ship of ships                                                                                                  |                                                                             | Whole I                                                             |  |  |  |
| Wajid Mahmood Denny Bolatti                                                                                    |                                                                             |                                                                     |  |  |  |
| Occupational Hygienist                                                                                         |                                                                             | Principal Occupational Hygienist                                    |  |  |  |
| Licensed Asbestos Assessor                                                                                     | 002010                                                                      | Licensed Asbestos Assessor 001132                                   |  |  |  |
| 05/04/2023                                                                                                     |                                                                             | 08/05/2023                                                          |  |  |  |