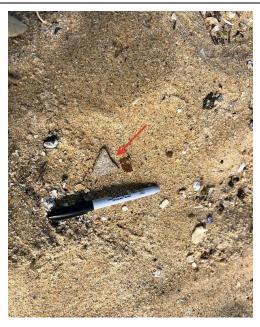

#### **Appendix 2 – Photos Post Remediation**

Notes: Visual surface clearance inspection following emu picking of suspected FC Sheeting fragment within Northern Beach.

Notes: Visual surface clearance inspection following emu picking of suspected FC Sheeting fragment within Northern Beach.

Notes: Visual surface clearance inspection following emu picking of suspected FC Sheeting fragment within Northern Beach.

Notes: Visual surface clearance inspection following emu picking of suspected FC Sheeting fragment within Northern Beach.