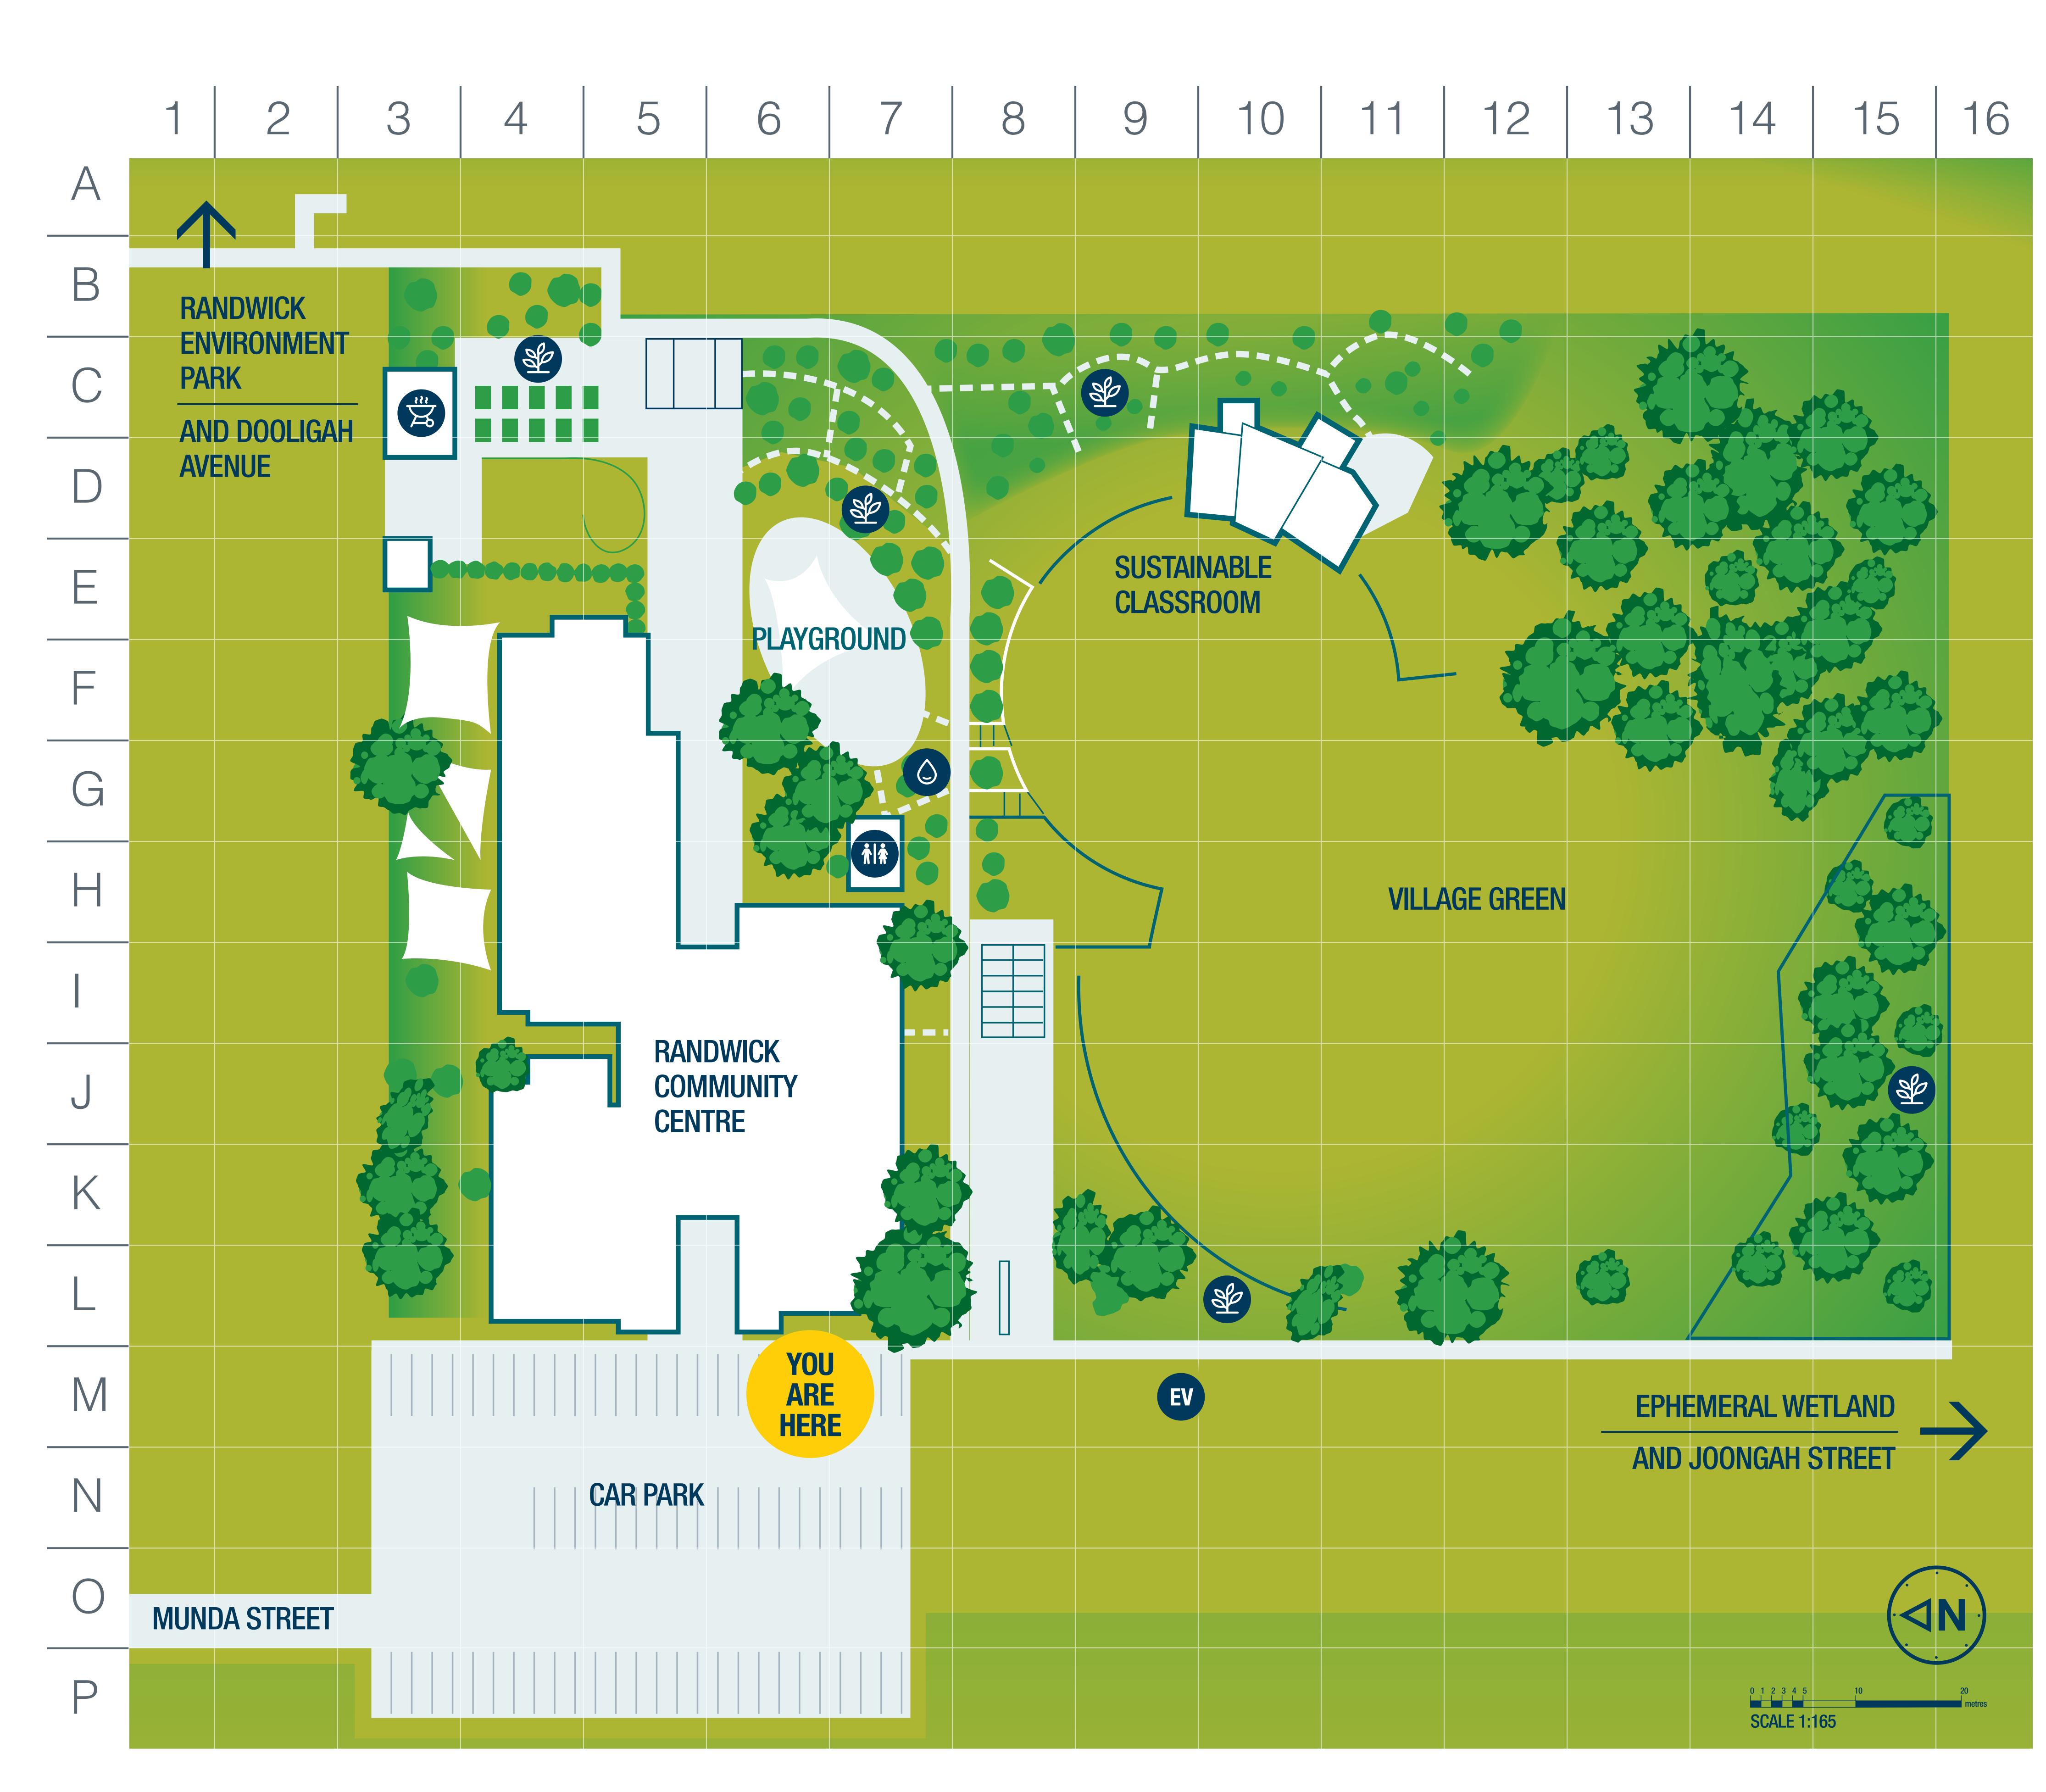

## **Randwick Sustainability Hub**

| ANNABEL HOUSE No.21                    | L4         |
|----------------------------------------|------------|
| BBQ AREA                               | <b>C3</b>  |
| BUSH TUCKER GARDEN                     | <b>C9</b>  |
| CAR PARK                               | N5         |
| COTTAGE GARDEN                         | L10        |
| EV CHARGER                             | M9         |
| FAMILY DAY CARE No.23                  | <b>I</b> 4 |
| FOOD FOREST                            | <b>D7</b>  |
| MAIN HALL                              | <b>J6</b>  |
| MEETING ROOM 3                         | L7         |
| NATIVE HABITAT GARDEN                  | <b>J15</b> |
| NOTICE BOARD                           | <b>L8</b>  |
| PERMACULTURE GARDEN                    | <b>C4</b>  |
| PLAYGROUND                             | <b>F7</b>  |
| RANDWICK COMMUNITY CENTRE              | <b>K5</b>  |
| SOS PRESCHOOL No.25                    | F4         |
| SUSTAINABLE CLASSROOM                  | <b>D10</b> |
| SUSTAINABILITY<br>& WASTE OFFICE No.27 | <b>K6</b>  |
| VILLAGE GREEN                          | H12        |
| WATER                                  | <b>G7</b>  |