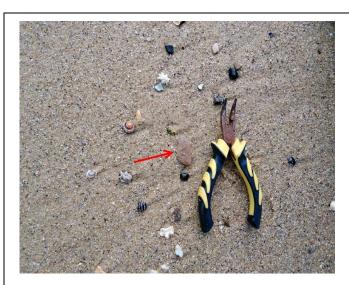

Notes: FC fragment identified on sand surface prior to emu pick - Southern section