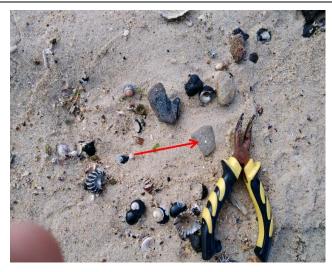

**Notes:** FC fragment identified on sand surface prior to emu pick - Northern section

**Notes:** FC fragment identified on sand surface prior to emu pick - Western section

Notes: FC fragment identified on sand surface prior to emu pick - Southern section

Notes: FC fragment identified on sand surface prior to emu pick - Southern section