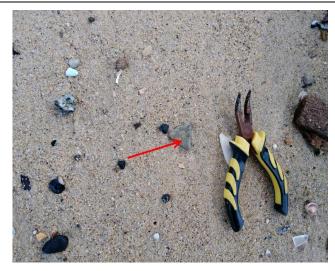

**Notes:** FC fragment identified on sand surface prior to emu pick - Northern section

**Notes:** FC fragment identified on sand surface prior to emu pick - Northern section

**Notes:** FC fragment identified on sand surface prior to emu pick - Northern section

**Notes:** FC fragment identified on sand surface prior to emu pick - Northern section

**Notes:** FC fragment identified on sand surface prior to emu pick - Western section

Notes: FC fragment identified on sand surface prior to emu pick - Southern section