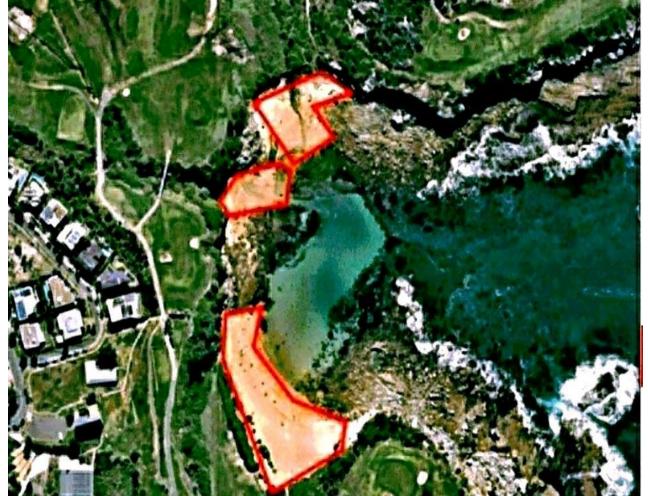

#### **RE: Asbestos Containing Material Clearance Inspection**

Dear Ryan Zammit

Please find below Asbestos Containing Material Clearance Inspection results for the following site:

| Site:     | Little Bay Beach                                |
|-----------|-------------------------------------------------|
| Location: | Southern, Western and Northern Little Bay Beach |

|                                                                                                                                                         |                                                                        | The Membrane Filter Method For Estimating                                                   |  |  |  |  |
|---------------------------------------------------------------------------------------------------------------------------------------------------------|------------------------------------------------------------------------|---------------------------------------------------------------------------------------------|--|--|--|--|
| Airborne Asbestos Fibres 2nd Edition [Nohsc:3003(2005)]                                                                                                 |                                                                        |                                                                                             |  |  |  |  |
| Scope of Remediation Work:  Location of Remediation                                                                                                     |                                                                        |                                                                                             |  |  |  |  |
| Work                                                                                                                                                    | Southern, Western and Northern Little Bay Beach                        |                                                                                             |  |  |  |  |
| Material                                                                                                                                                | FC fragments                                                           |                                                                                             |  |  |  |  |
| Bonded / Friable                                                                                                                                        | Non-Friable                                                            |                                                                                             |  |  |  |  |
| Scope of Remediation                                                                                                                                    |                                                                        | ected ACM fragments from sand surface                                                       |  |  |  |  |
| Date of Remediation work                                                                                                                                | 22/06/2023                                                             |                                                                                             |  |  |  |  |
| Documents Reviewed                                                                                                                                      | NA                                                                     |                                                                                             |  |  |  |  |
| Remediation Contractor                                                                                                                                  | NA                                                                     |                                                                                             |  |  |  |  |
| License Number                                                                                                                                          | NA                                                                     |                                                                                             |  |  |  |  |
| Contact Number                                                                                                                                          | NA                                                                     |                                                                                             |  |  |  |  |
| Clearance Inspection:                                                                                                                                   |                                                                        |                                                                                             |  |  |  |  |
| Time                                                                                                                                                    | 10:55                                                                  |                                                                                             |  |  |  |  |
| Date 22/06/2023                                                                                                                                         |                                                                        |                                                                                             |  |  |  |  |
| 0 11 1                                                                                                                                                  | Alex Tam                                                               |                                                                                             |  |  |  |  |
| Consultant                                                                                                                                              | Senior Occupational Hygienist                                          |                                                                                             |  |  |  |  |
|                                                                                                                                                         | The inspection found NO VISIBLE ASBESTOS remaining in areas            |                                                                                             |  |  |  |  |
|                                                                                                                                                         | outlined in the remov                                                  | /al scope. Visually, all identified asbestos-containing                                     |  |  |  |  |
| Result/s                                                                                                                                                | materials had been removed from the identified areas. The removal area |                                                                                             |  |  |  |  |
|                                                                                                                                                         | and immediate surrounds have been cleaned to a practically achievable  |                                                                                             |  |  |  |  |
|                                                                                                                                                         | standard with no visible asbestos residue.                             |                                                                                             |  |  |  |  |
| Notes                                                                                                                                                   | Nil                                                                    |                                                                                             |  |  |  |  |
| <b>Enclosure Smoke Test:</b>                                                                                                                            |                                                                        |                                                                                             |  |  |  |  |
| Date – Location – Result                                                                                                                                | N/A                                                                    |                                                                                             |  |  |  |  |
| Air Monitoring:                                                                                                                                         |                                                                        |                                                                                             |  |  |  |  |
| Date – Type – Result                                                                                                                                    | 22/06/2023 - Background - All air monitoring results were below the    |                                                                                             |  |  |  |  |
|                                                                                                                                                         | exposure standard of 0.01 f/ml                                         |                                                                                             |  |  |  |  |
| Sampling:                                                                                                                                               | h1/A                                                                   |                                                                                             |  |  |  |  |
| Date – Type – Result                                                                                                                                    | N/A                                                                    |                                                                                             |  |  |  |  |
| Photos:                                                                                                                                                 | 0 4                                                                    |                                                                                             |  |  |  |  |
| Prior to Remediation See Appendix 1                                                                                                                     |                                                                        |                                                                                             |  |  |  |  |
| Post Remediation See Appendix 2                                                                                                                         |                                                                        |                                                                                             |  |  |  |  |
| Disclaimer:                                                                                                                                             |                                                                        |                                                                                             |  |  |  |  |
| The results within this report relate only to the sampling locations specified and their analysis. This report shall not be reproduced, except in full. |                                                                        |                                                                                             |  |  |  |  |
| Prepared By:                                                                                                                                            |                                                                        | Approved By:                                                                                |  |  |  |  |
| Hoolm                                                                                                                                                   |                                                                        | WARDE .                                                                                     |  |  |  |  |
| Alex Tam Licensed Asbestos Assessor ( Senior Occupational Hygienist 22/06/2023                                                                          |                                                                        | Denny Bolatti Principal Occupational Hygienist Licensed Asbestos Assessor 001132 26/06/2023 |  |  |  |  |