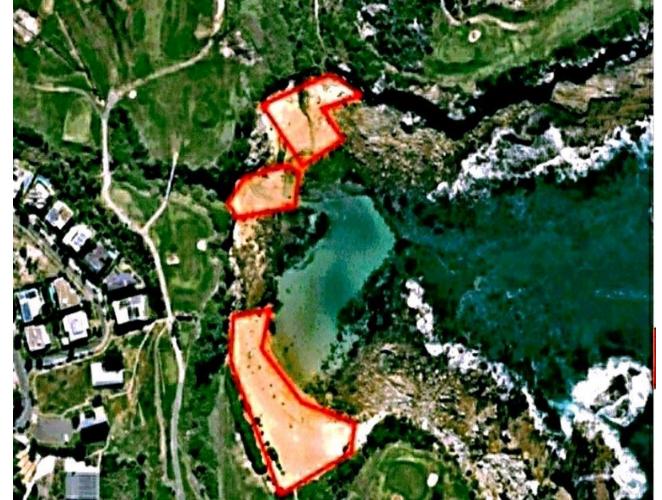

#### **RE: Asbestos Containing Material Clearance Inspection**

Dear Joe Santangelo

Please find below Asbestos Containing Material Clearance Inspection results for the following site:

| Site:     | Little Bay Beach                                |
|-----------|-------------------------------------------------|
| Location: | Southern, Western and Northern Little Bay Beach |

|                                                                                                                                                         |                                                                                                                                                    | The Membrane Filter Method For Estimating                                                   |  |  |  |  |
|---------------------------------------------------------------------------------------------------------------------------------------------------------|----------------------------------------------------------------------------------------------------------------------------------------------------|---------------------------------------------------------------------------------------------|--|--|--|--|
| Airborne Asbestos Fibres 2nd Edition [Nohsc:3003(2005)]  Scope of Remediation Work:                                                                     |                                                                                                                                                    |                                                                                             |  |  |  |  |
| Location of Remediation                                                                                                                                 |                                                                                                                                                    |                                                                                             |  |  |  |  |
| Work                                                                                                                                                    | Southern, Western and Northern Little Bay Beach                                                                                                    |                                                                                             |  |  |  |  |
| Material                                                                                                                                                | FC fragments                                                                                                                                       |                                                                                             |  |  |  |  |
| Bonded / Friable                                                                                                                                        | Non-Friable                                                                                                                                        |                                                                                             |  |  |  |  |
| Scope of Remediation                                                                                                                                    |                                                                                                                                                    | ected ACM fragments from sand surface                                                       |  |  |  |  |
| Date of Remediation work                                                                                                                                | 18/05/2023                                                                                                                                         |                                                                                             |  |  |  |  |
| Documents Reviewed                                                                                                                                      | NA                                                                                                                                                 |                                                                                             |  |  |  |  |
| Remediation Contractor                                                                                                                                  | NA NA                                                                                                                                              |                                                                                             |  |  |  |  |
| License Number                                                                                                                                          | NA                                                                                                                                                 |                                                                                             |  |  |  |  |
| Contact Number                                                                                                                                          | NA                                                                                                                                                 |                                                                                             |  |  |  |  |
| Clearance Inspection:                                                                                                                                   | 1471                                                                                                                                               |                                                                                             |  |  |  |  |
| Time                                                                                                                                                    | 13:52                                                                                                                                              |                                                                                             |  |  |  |  |
| Date 18/05/2023                                                                                                                                         |                                                                                                                                                    |                                                                                             |  |  |  |  |
| Date                                                                                                                                                    | Alex Tam                                                                                                                                           |                                                                                             |  |  |  |  |
| Consultant                                                                                                                                              |                                                                                                                                                    | Hygianist                                                                                   |  |  |  |  |
|                                                                                                                                                         | Senior Occupational Hygienist  The inspection found NO VISIBLE ASBESTOS remaining in areas                                                         |                                                                                             |  |  |  |  |
|                                                                                                                                                         | The inspection found NO VISIBLE ASBESTOS remaining in areas                                                                                        |                                                                                             |  |  |  |  |
| Result/s                                                                                                                                                | outlined in the removal scope. Visually, all identified asbestos-containing materials had been removed from the identified areas. The removal area |                                                                                             |  |  |  |  |
| IXESUIVS                                                                                                                                                | and immediate surrounds have been cleaned to a practically achievable                                                                              |                                                                                             |  |  |  |  |
|                                                                                                                                                         | standard with no visible asbestos residue.                                                                                                         |                                                                                             |  |  |  |  |
| Notes                                                                                                                                                   | Nil                                                                                                                                                |                                                                                             |  |  |  |  |
| Enclosure Smoke Test:                                                                                                                                   | INII                                                                                                                                               |                                                                                             |  |  |  |  |
| Date – Location – Result                                                                                                                                | N/A                                                                                                                                                |                                                                                             |  |  |  |  |
| Air Monitoring:                                                                                                                                         | IN/A                                                                                                                                               |                                                                                             |  |  |  |  |
| All Monitoring.                                                                                                                                         | 18/05/2023 - Backgr                                                                                                                                | ound - All air monitoring results were below the                                            |  |  |  |  |
| Date – Type – Result                                                                                                                                    | 18/05/2023 - Background - All air monitoring results were below the exposure standard of 0.01 f/ml                                                 |                                                                                             |  |  |  |  |
| Sampling:                                                                                                                                               | exposure staridard e                                                                                                                               | 0.01 //////                                                                                 |  |  |  |  |
| Date – Type – Result                                                                                                                                    | N/A                                                                                                                                                |                                                                                             |  |  |  |  |
| Photos:                                                                                                                                                 | 14/71                                                                                                                                              |                                                                                             |  |  |  |  |
| Prior to Remediation                                                                                                                                    | See Appendix 1                                                                                                                                     |                                                                                             |  |  |  |  |
| Post Remediation                                                                                                                                        | 1                                                                                                                                                  |                                                                                             |  |  |  |  |
| Disclaimer:                                                                                                                                             |                                                                                                                                                    |                                                                                             |  |  |  |  |
|                                                                                                                                                         |                                                                                                                                                    |                                                                                             |  |  |  |  |
| The results within this report relate only to the sampling locations specified and their analysis. This report shall not be reproduced, except in full. |                                                                                                                                                    |                                                                                             |  |  |  |  |
| Prepared By:                                                                                                                                            |                                                                                                                                                    | Approved By:                                                                                |  |  |  |  |
| Aleston                                                                                                                                                 |                                                                                                                                                    | MADE .                                                                                      |  |  |  |  |
| Alex Tam Licensed Asbestos Assessor ( Senior Occupational Hygienis) 18/05/2023                                                                          |                                                                                                                                                    | Denny Bolatti Principal Occupational Hygienist Licensed Asbestos Assessor 001132 20/05/2023 |  |  |  |  |