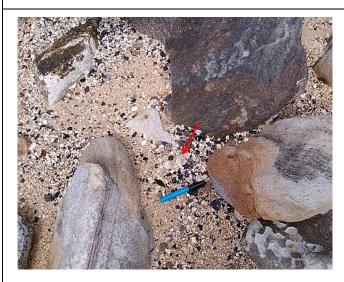

**Notes:** Overview of the ACM fragment prior to the removal within Northern beach.

Notes: Overview of the Northern beach

Notes: Overview of the ACM fragment prior to the removal within Western beach.

Notes: Overview of the ACM fragment prior to the removal within Western beach.

Notes: Overview of the ACM fragment prior to the removal within Western beach.

Notes: Overview of the Southern beach

Notes: Overview of the ACM fragment prior to the removal within Southern beach.

Notes: Overview of the ACM fragment prior to the removal within Southern beach.