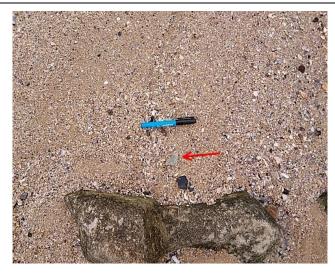

Notes: Overview of the ACM fragment prior to the removal within Western beach.

Notes: Overview of the Southern beach

Notes: Overview of the ACM fragment prior to the removal within Southern beach.

Notes: Overview of the ACM fragment prior to the removal within Southern beach.

**Notes:** Overview of the ACM fragment prior to the removal within Southern beach.