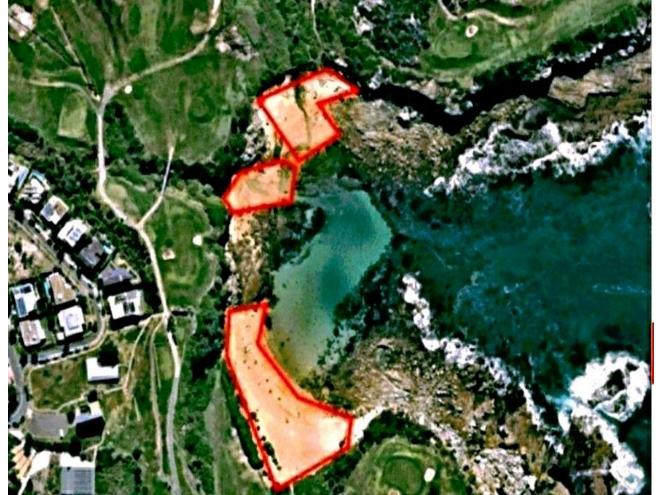

#### **RE: Asbestos Containing Material Clearance Inspection**

Dear Joe Santangelo

Please find below Asbestos Containing Material Clearance Inspection results for the following site:

| Site:     | Little Bay Beach                                |
|-----------|-------------------------------------------------|
| Location: | Southern, Western and Northern Little Bay Beach |

|                                                                                                                                                         |                                                                             | The Membrane Filter Method For Estimating                                                   |  |  |  |  |
|---------------------------------------------------------------------------------------------------------------------------------------------------------|-----------------------------------------------------------------------------|---------------------------------------------------------------------------------------------|--|--|--|--|
| Airborne Asbestos Fibres 2nd Edition [Nohsc:3003(2005)]                                                                                                 |                                                                             |                                                                                             |  |  |  |  |
| Scope of Remediation Work:                                                                                                                              |                                                                             |                                                                                             |  |  |  |  |
| Location of Remediation Work                                                                                                                            | Southern, Western a                                                         | and Northern Little Bay Beach                                                               |  |  |  |  |
| Material                                                                                                                                                | FC fragments                                                                |                                                                                             |  |  |  |  |
| Bonded / Friable                                                                                                                                        | Non-Friable                                                                 |                                                                                             |  |  |  |  |
| Scope of Remediation                                                                                                                                    | Emu picking of susp                                                         | ected ACM fragments from sand surfaces                                                      |  |  |  |  |
| Date of Remediation work                                                                                                                                | 31/01/2023                                                                  |                                                                                             |  |  |  |  |
| Documents Reviewed                                                                                                                                      | NA                                                                          |                                                                                             |  |  |  |  |
| Remediation Contractor                                                                                                                                  | NA                                                                          |                                                                                             |  |  |  |  |
| License Number                                                                                                                                          | NA                                                                          |                                                                                             |  |  |  |  |
| Contact Number                                                                                                                                          | NA                                                                          |                                                                                             |  |  |  |  |
| Clearance Inspection:                                                                                                                                   |                                                                             |                                                                                             |  |  |  |  |
| Time                                                                                                                                                    | 11:15                                                                       |                                                                                             |  |  |  |  |
| Date 31/01/2023                                                                                                                                         |                                                                             |                                                                                             |  |  |  |  |
| 0 11 1                                                                                                                                                  | Alex Tam                                                                    |                                                                                             |  |  |  |  |
| Consultant                                                                                                                                              | Senior Occupational Hygienist                                               |                                                                                             |  |  |  |  |
|                                                                                                                                                         | The inspection found NO VISIBLE ASBESTOS remaining in areas                 |                                                                                             |  |  |  |  |
|                                                                                                                                                         | outlined in the removal scope. Visually, all identified asbestos-containing |                                                                                             |  |  |  |  |
| Result/s                                                                                                                                                | materials had been removed from the identified areas. The removal area      |                                                                                             |  |  |  |  |
|                                                                                                                                                         | and immediate surrounds have been cleaned to a practically achievable       |                                                                                             |  |  |  |  |
|                                                                                                                                                         | standard with no visible asbestos residue.                                  |                                                                                             |  |  |  |  |
| Notes                                                                                                                                                   | Nil                                                                         |                                                                                             |  |  |  |  |
| <b>Enclosure Smoke Test:</b>                                                                                                                            |                                                                             |                                                                                             |  |  |  |  |
| Date - Location - Result                                                                                                                                | N/A                                                                         |                                                                                             |  |  |  |  |
| Air Monitoring:                                                                                                                                         |                                                                             |                                                                                             |  |  |  |  |
| Date – Type – Result                                                                                                                                    | 31/01/2023 - Background - All air monitoring results were below the         |                                                                                             |  |  |  |  |
|                                                                                                                                                         | exposure standard of 0.01 f/ml                                              |                                                                                             |  |  |  |  |
| Sampling:                                                                                                                                               |                                                                             |                                                                                             |  |  |  |  |
| Date – Type – Result                                                                                                                                    | N/A                                                                         |                                                                                             |  |  |  |  |
| Photos:                                                                                                                                                 | T 0 A 1: 4                                                                  |                                                                                             |  |  |  |  |
| Prior to Remediation See Appendix 1 Post Remediation See Appendix 2                                                                                     |                                                                             |                                                                                             |  |  |  |  |
| Post Remediation                                                                                                                                        |                                                                             |                                                                                             |  |  |  |  |
| Disclaimer:                                                                                                                                             |                                                                             |                                                                                             |  |  |  |  |
| The results within this report relate only to the sampling locations specified and their analysis. This report shall not be reproduced, except in full. |                                                                             |                                                                                             |  |  |  |  |
| Prepared By:                                                                                                                                            |                                                                             | Approved By:                                                                                |  |  |  |  |
| Herm                                                                                                                                                    |                                                                             | WADONE.                                                                                     |  |  |  |  |
| Alex Tam Licensed Asbestos Assessor ( Senior Occupational Hygienist 31/01/2023                                                                          |                                                                             | Denny Bolatti Principal Occupational Hygienist Licensed Asbestos Assessor 001132 02/02/2023 |  |  |  |  |