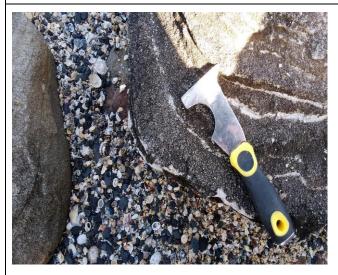

### **RE: Asbestos Containing Material Clearance Inspection**

Dear Joe Santangelo

Please find below Asbestos Containing Material Clearance Inspection results for the following site:

| Site:     | Little Bay Beach                                |
|-----------|-------------------------------------------------|
| Location: | Southern, Western and Northern Little Bay Beach |