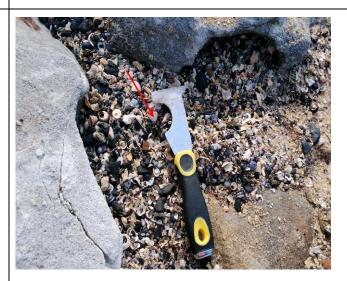

### **RE: Asbestos Containing Material Clearance Inspection**

Dear Joe Santangelo

Please find below Asbestos Containing Material Clearance Inspection results for the following site:

| Site:     | Little Bay Beach                                |
|-----------|-------------------------------------------------|
| Location: | Southern, Western and Northern Little Bay Beach |