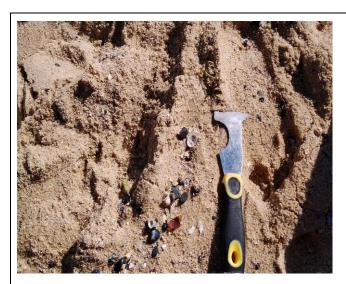

### **RE: Asbestos Containing Material Clearance Inspection**

Dear Joe Santangelo

Please find below Asbestos Containing Material Clearance Inspection results for the following site:

| Site:     | Little Bay Beach                                |
|-----------|-------------------------------------------------|
| Location: | Southern, Western and Northern Little Bay Beach |