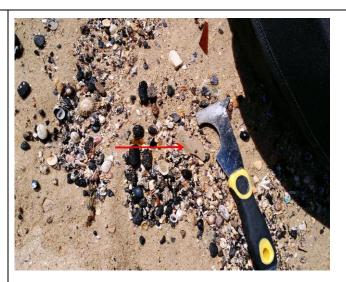

### **RE: Asbestos Containing Material Clearance Inspection**

Dear Joe Santangelo

Please find below Asbestos Containing Material Clearance Inspection results for the following site:

| Site:     | Little Bay Beach                                |
|-----------|-------------------------------------------------|
| Location: | Southern, Western and Northern Little Bay Beach |