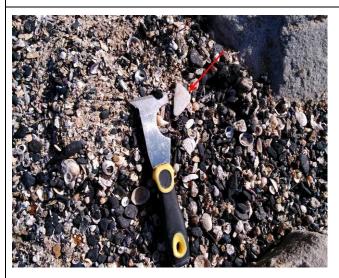

### **RE: Asbestos Containing Material Clearance Inspection**

Dear Joe Santangelo

Please find below Asbestos Containing Material Clearance Inspection results for the following site:

| Site:     | Little Bay Beach                                |
|-----------|-------------------------------------------------|
| Location: | Southern, Western and Northern Little Bay Beach |