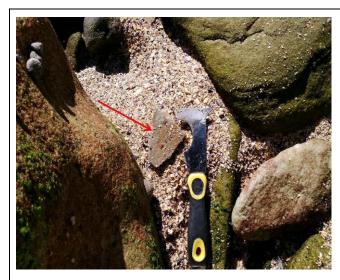

FC fragment identified on sand surface prior to emu pick - Northern section













Notes: FC fragment identified on sand surface prior to emu pick - Northern section



Notes: FC fragment identified on sand surface prior to emu pick - Northern section



Notes: FC fragment identified on sand surface prior to emu pick - Southern section



Notes: FC fragment identified on sand surface prior to emu pick - Southern section















Notes: FC fragment identified on sand surface prior to emu pick - Southern section



Notes: FC fragment identified on sand surface prior to emu pick - Southern section



Notes: FC fragment identified on sand surface prior to emu pick - Southern section



Notes: FC fragment identified on sand surface prior to emu pick - Southern section















**Notes:** FC fragment identified on sand surface prior to emu pick - Southern section



**Notes:** FC fragment identified on sand surface prior to emu pick - Southern section



**Notes:** FC fragment identified on sand surface prior to emu pick - Southern section



**Notes:** FC fragment identified on sand surface prior to emu pick - Southern section















**Notes:** FC fragment identified on sand surface prior to emu pick - Southern section



**Notes:** FC fragment identified on sand surface prior to emu pick - Northern section



**Notes:** FC fragment identified on sand surface prior to emu pick - Northern section



**Notes:** FC fragment identified on sand surface prior to emu pick - Northern section















**Notes:** FC fragment identified on sand surface prio