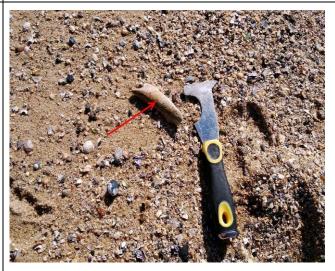

on



Notes: FC fragment identified on sand surface prior to emu pick - Northern section



Notes: FC fragment identified on sand surface prior to emu pick - Northern section













Notes: FC fragment identified on sand surface prior to emu pick - Northern section



Notes: FC fragment identified on sand surface prior to emu pick - Northern section



Notes: FC fragment identified on sand surface prior to emu pick - Northern section



Notes: FC fragment identified on sand surface prior to emu pick - Northern section















Notes: FC fragment identified on sand surface prior to emu pick - Northern section



Notes: FC fragment identified on sand surface prior to emu pick - Northern section



Notes: FC fragment identified on sand surface prior to emu pick - Northern section



Notes: FC fragment identified on sand surface prior to emu pick - Northern section













Notes: FC fragment identified on sand surface prior to emu pick - Northern section



Notes: FC fragment identified on sand surface prior to emu pick - Northern section



Notes: FC fragment identified on sand surface prior to emu pick - Southern section



Notes: FC fragment identified on sand surface prior to emu pick - Southern section















Notes: FC fragment identified on sand surface prior to emu pick - Southern section



Notes: FC fragment identified on sand surface prior to emu pick - Southern section



Notes: FC fragment identified on sand surface prior to emu pick - Southern section



Notes: FC fragment identified on sand surface prior to emu pick - Southern section