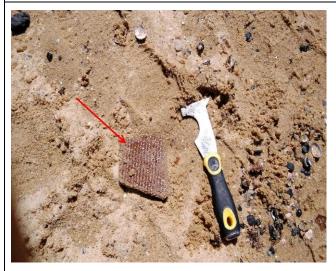

### **RE: Asbestos Containing Material Clearance Inspection**

Dear Joe Santangelo

Please find below Asbestos Containing Material Clearance Inspection results for the following site:

| Site:     | Little Bay Beach                                |
|-----------|-------------------------------------------------|
| Location: | Southern, Western and Northern Little Bay Beach |