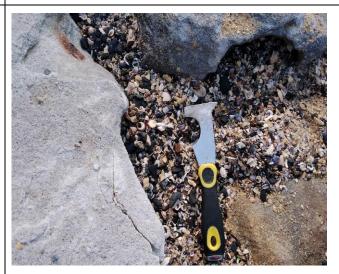

### **RE: Asbestos Containing Material Clearance Inspection**

Dear Joe Santangelo

Please find below Asbestos Containing Material Clearance Inspection results for the following site:

| Site:     | Little Bay Beach                                |
|-----------|-------------------------------------------------|
| Location: | Southern, Western and Northern Little Bay Beach |