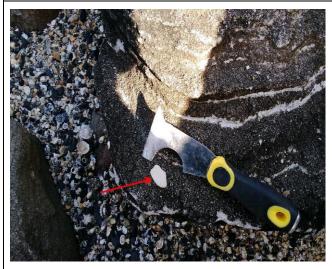

|  |  |  |  |













### Appendix 1 – Photos Prior to Remediation



Notes: FC fragment identified on sand surface prior to emu pick - Northern section



Notes: FC fragment identified on sand surface prior to emu pick - Northern section



Notes: FC fragment identified on sand surface prior to emu pick - Northern section



Notes: FC fragment identified on sand surface prior to emu pick - Northern section













Notes: FC fragment identified on sand surface prior to emu pick - Northern section



Notes: FC fragment identified on sand surface prior to emu pick - Northern section



Notes: FC fragment identified on sand surface prior to emu pick - Northern section



Notes: FC fragment identified on sand surface prior to emu pick - Northern section















Notes: FC fragment identified on sand surface prior to emu pick - Northern section



Notes: FC fragment identified on sand surface prior to emu pick - Northern section



Notes: FC fragment identified on sand surface prior to emu pick - Northern section



Notes: FC fragment identified on sand surface prior to emu pick - Northern section













Notes: FC fragment identified on sand surface prior to emu pick - Northern section



Notes: FC fragment identified on sand surface prior to emu pick - Northern section



Notes: FC fragment identified on sand surface prior to emu pick - Southern section



No