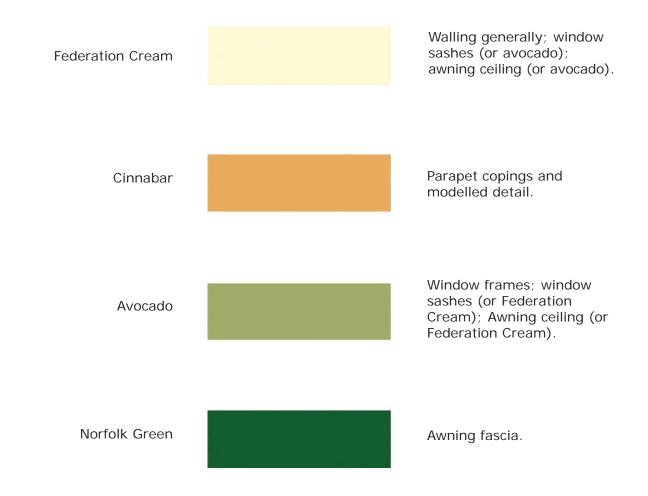

## **CONSERVATION AREA COLOUR SCHEMES**

### Edwardian

#### PASCOL PAINTS:

Colour names are for Pascol Paints; Similar colours in other brands are also acceptable. Colour reproduction on website may vary from colour chart.