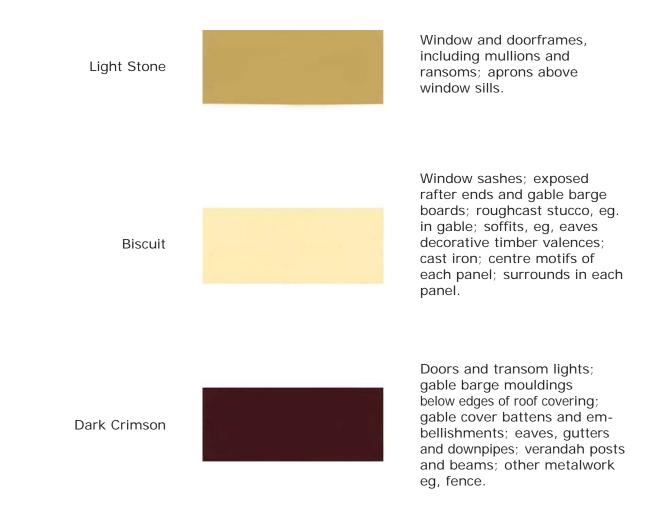

## **CONSERVATION AREA COLOUR SCHEMES**

Edwardian

#### PASCOL PAINTS:

Colour names are for Pascol Paints; Similar colours in other brands are also acceptable. Colour reproduction on website may vary from colour chart.