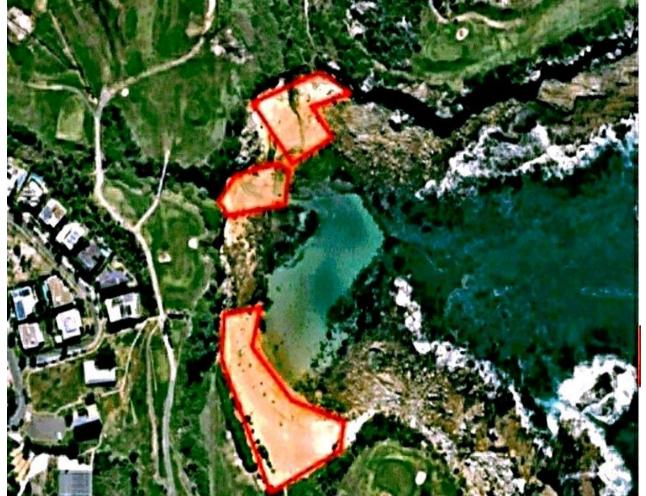

#### **RE: Asbestos Containing Material Clearance Inspection**

Dear Joe Santangelo

Please find below Asbestos Containing Material Clearance Inspection results for the following site:

| Site:     | Little Bay Beach                                 |
|-----------|--------------------------------------------------|
| Location: | Southern, Western, and Northern Little Bay Beach |

|                                                                                                                |                                                                             | The Membrane Filter Method For Estimating ibres 2nd Edition [Nohsc:3003(2005)]              |  |  |  |  |  |
|----------------------------------------------------------------------------------------------------------------|-----------------------------------------------------------------------------|---------------------------------------------------------------------------------------------|--|--|--|--|--|
| Scope of Remediation Work:                                                                                     |                                                                             |                                                                                             |  |  |  |  |  |
| Location of Remediation Work                                                                                   | Southern, Western, and Northern Little Bay Beach                            |                                                                                             |  |  |  |  |  |
| Material                                                                                                       | FC fragments                                                                |                                                                                             |  |  |  |  |  |
| Bonded / Friable                                                                                               | Non-Friable                                                                 |                                                                                             |  |  |  |  |  |
| Scope of Remediation                                                                                           | Emu picking of susp                                                         | ected ACM fragments from sand surface                                                       |  |  |  |  |  |
| Date of Remediation work                                                                                       | 31/03/2023                                                                  | •                                                                                           |  |  |  |  |  |
| Documents Reviewed                                                                                             | NA                                                                          |                                                                                             |  |  |  |  |  |
| Remediation Contractor                                                                                         | NA                                                                          |                                                                                             |  |  |  |  |  |
| License Number                                                                                                 | NA                                                                          |                                                                                             |  |  |  |  |  |
| Contact Number NA                                                                                              |                                                                             |                                                                                             |  |  |  |  |  |
| Clearance Inspection:                                                                                          |                                                                             |                                                                                             |  |  |  |  |  |
| Time                                                                                                           | 10:34                                                                       |                                                                                             |  |  |  |  |  |
| Date 31/03/2023                                                                                                |                                                                             |                                                                                             |  |  |  |  |  |
|                                                                                                                | Alex Tam                                                                    |                                                                                             |  |  |  |  |  |
| Consultant                                                                                                     | Senior Occupational Hygienist                                               |                                                                                             |  |  |  |  |  |
|                                                                                                                | The inspection found NO VISIBLE ASBESTOS remaining in areas                 |                                                                                             |  |  |  |  |  |
|                                                                                                                | outlined in the removal scope. Visually, all identified asbestos-containing |                                                                                             |  |  |  |  |  |
| Result/s                                                                                                       | materials had been removed from the identified areas. The removal area      |                                                                                             |  |  |  |  |  |
| . 10001100                                                                                                     | and immediate surrounds have been cleaned to a practically achievable       |                                                                                             |  |  |  |  |  |
|                                                                                                                | standard with no visible asbestos residue.                                  |                                                                                             |  |  |  |  |  |
| Notes                                                                                                          | Nil                                                                         |                                                                                             |  |  |  |  |  |
| Enclosure Smoke Test:                                                                                          |                                                                             |                                                                                             |  |  |  |  |  |
| Date - Location - Result                                                                                       | N/A                                                                         |                                                                                             |  |  |  |  |  |
| Air Monitoring:                                                                                                |                                                                             |                                                                                             |  |  |  |  |  |
| Date - Type - Result                                                                                           | 31/03/2023 - Backgreexposure standard o                                     | ound - All air monitoring results were below the                                            |  |  |  |  |  |
| Sampling:                                                                                                      |                                                                             |                                                                                             |  |  |  |  |  |
| Date - Type - Result                                                                                           | N/A                                                                         |                                                                                             |  |  |  |  |  |
| Photos:                                                                                                        |                                                                             |                                                                                             |  |  |  |  |  |
| Prior to Remediation                                                                                           | See Appendix 1                                                              |                                                                                             |  |  |  |  |  |
| Post Remediation                                                                                               | See Appendix 2                                                              |                                                                                             |  |  |  |  |  |
| Disclaimer:                                                                                                    |                                                                             |                                                                                             |  |  |  |  |  |
| The results within this report relate only to the sampling locations specified and their analysis. This report |                                                                             |                                                                                             |  |  |  |  |  |
| shall not be reproduced, except in full.                                                                       |                                                                             |                                                                                             |  |  |  |  |  |
| Prepared By:                                                                                                   |                                                                             | Approved By:                                                                                |  |  |  |  |  |
| Helm                                                                                                           |                                                                             | WADONE .                                                                                    |  |  |  |  |  |
| Alex Tam Licensed Asbestos Assessor ( Senior Occupational Hygienist 31/03/2023                                 |                                                                             | Denny Bolatti Principal Occupational Hygienist Licensed Asbestos Assessor 001132 05/04/2023 |  |  |  |  |  |