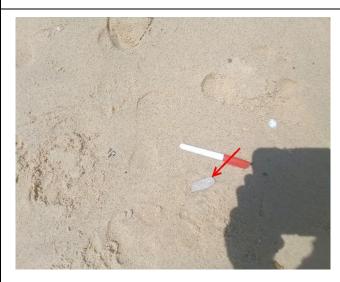

Notes: Overview of the ACM fragment prior to the removal within Western beach.

Notes: Overview of the Northern beach.

Notes: Overview of the ACM fragment prior to the removal within Northern beach.

Notes: Overview of the ACM fragment prior to the removal within Northern beach.

Notes: Overview of the ACM fragment prior to the removal within Northern beach.

Notes: Overview of the ACM fragment prior to the removal within Northern beach.

Notes: Overview of the ACM fragment prior to the removal within Northern beach.