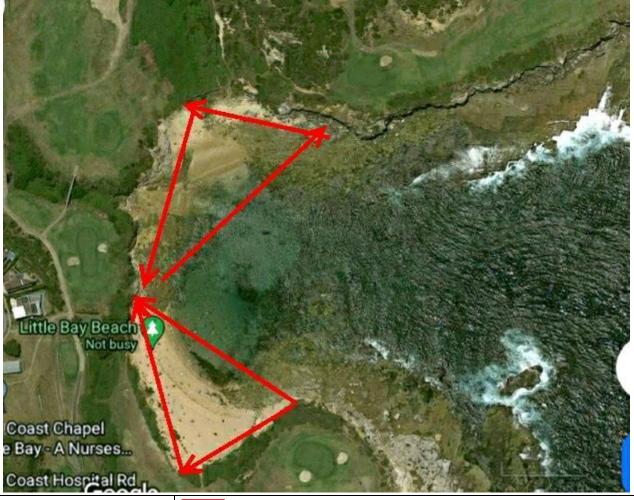

### **RE: Asbestos Containing Material Clearance Inspection**

Dear Joe Santangelo

Please find below Asbestos Containing Material Clearance Inspection results for the following site:

| Site:     | Little Bay Beach                                |
|-----------|-------------------------------------------------|
| Location: | Southern, Western and Northern Little Bay Beach |

|                                                                                                                                                         |                                                                    | The Membrane Filter Method For Estimating ibres 2nd Edition [Nohsc:3003(2005)]                                                                                                                                               |  |  |  |  |
|---------------------------------------------------------------------------------------------------------------------------------------------------------|--------------------------------------------------------------------|------------------------------------------------------------------------------------------------------------------------------------------------------------------------------------------------------------------------------|--|--|--|--|
| Scope of Remediation Work:                                                                                                                              |                                                                    | · /#                                                                                                                                                                                                                         |  |  |  |  |
| Location of Remediation Work                                                                                                                            | Southern, Western and Northern Little Bay Beach                    |                                                                                                                                                                                                                              |  |  |  |  |
| Material                                                                                                                                                | ACM fragments                                                      |                                                                                                                                                                                                                              |  |  |  |  |
| Bonded / Friable                                                                                                                                        | Non-Friable                                                        |                                                                                                                                                                                                                              |  |  |  |  |
| Scope of Remediation                                                                                                                                    | Emu picking of susp                                                | ected ACM fragments from sand surfaces                                                                                                                                                                                       |  |  |  |  |
| Date of Remediation work                                                                                                                                | 03/01/2023                                                         |                                                                                                                                                                                                                              |  |  |  |  |
| Documents Reviewed                                                                                                                                      | SWMS                                                               |                                                                                                                                                                                                                              |  |  |  |  |
| Remediation Contractor                                                                                                                                  | NA                                                                 |                                                                                                                                                                                                                              |  |  |  |  |
| License Number                                                                                                                                          | NA                                                                 |                                                                                                                                                                                                                              |  |  |  |  |
| Contact Number                                                                                                                                          | NA                                                                 |                                                                                                                                                                                                                              |  |  |  |  |
| Clearance Inspection:                                                                                                                                   |                                                                    |                                                                                                                                                                                                                              |  |  |  |  |
| Time                                                                                                                                                    | 12:30                                                              |                                                                                                                                                                                                                              |  |  |  |  |
| Date                                                                                                                                                    | 03/01/2023                                                         |                                                                                                                                                                                                                              |  |  |  |  |
| 0 14 1                                                                                                                                                  | Wajid Mahmood                                                      |                                                                                                                                                                                                                              |  |  |  |  |
| Consultant                                                                                                                                              | Licensed Asbestos Assessor 002010                                  |                                                                                                                                                                                                                              |  |  |  |  |
| Result/s                                                                                                                                                | outlined in the remove<br>materials had been reand immediate surro | NO VISIBLE ASBESTOS remaining in areas val scope. Visually, all identified asbestos-containing removed from the identified areas. The removal area bunds have been cleaned to a practically achievable ble asbestos residue. |  |  |  |  |
| Notes                                                                                                                                                   | Nil                                                                |                                                                                                                                                                                                                              |  |  |  |  |
| Enclosure Smoke Test:                                                                                                                                   | 1                                                                  |                                                                                                                                                                                                                              |  |  |  |  |
| Date - Location - Result                                                                                                                                | N/A                                                                |                                                                                                                                                                                                                              |  |  |  |  |
| Air Monitoring:                                                                                                                                         |                                                                    |                                                                                                                                                                                                                              |  |  |  |  |
|                                                                                                                                                         |                                                                    | ound - Air monitoring results were below the of 0.01 f/ml                                                                                                                                                                    |  |  |  |  |
| Sampling:                                                                                                                                               |                                                                    |                                                                                                                                                                                                                              |  |  |  |  |
| Date - Type - Result                                                                                                                                    | N/A                                                                |                                                                                                                                                                                                                              |  |  |  |  |
| Photos:                                                                                                                                                 |                                                                    |                                                                                                                                                                                                                              |  |  |  |  |
| Prior to Remediation                                                                                                                                    | See Appendix 1                                                     |                                                                                                                                                                                                                              |  |  |  |  |
| Post Remediation                                                                                                                                        | See Appendix 2                                                     |                                                                                                                                                                                                                              |  |  |  |  |
| Disclaimer:                                                                                                                                             |                                                                    |                                                                                                                                                                                                                              |  |  |  |  |
| The results within this report relate only to the sampling locations specified and their analysis. This report shall not be reproduced, except in full. |                                                                    |                                                                                                                                                                                                                              |  |  |  |  |
| Prepared By:                                                                                                                                            |                                                                    | Approved By:                                                                                                                                                                                                                 |  |  |  |  |
| Salveron &                                                                                                                                              |                                                                    | Whole I                                                                                                                                                                                                                      |  |  |  |  |
| Wajid Mahmood Occupational Hygienist Licensed Asbestos Assessor 0 03/01/2023                                                                            | 002010                                                             | Denny Bolatti Principal Occupational Hygienist Licensed Asbestos Assessor 001132 04/01/2023                                                                                                                                  |  |  |  |  |