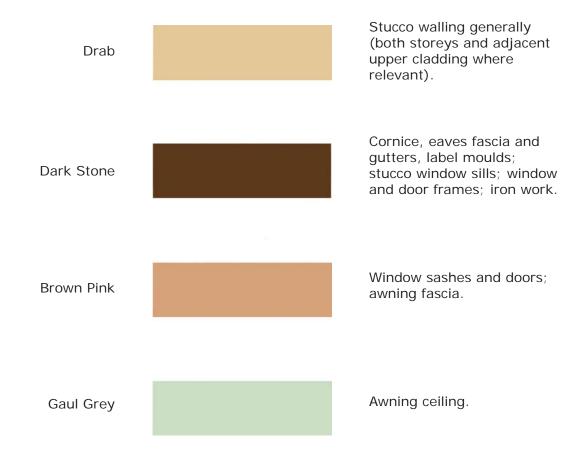

### PASCOL PAINTS:

Colour names are for Pascol Paints; Similar colours in other brands are also acceptable. Colour reproduction on website may vary from colour chart.