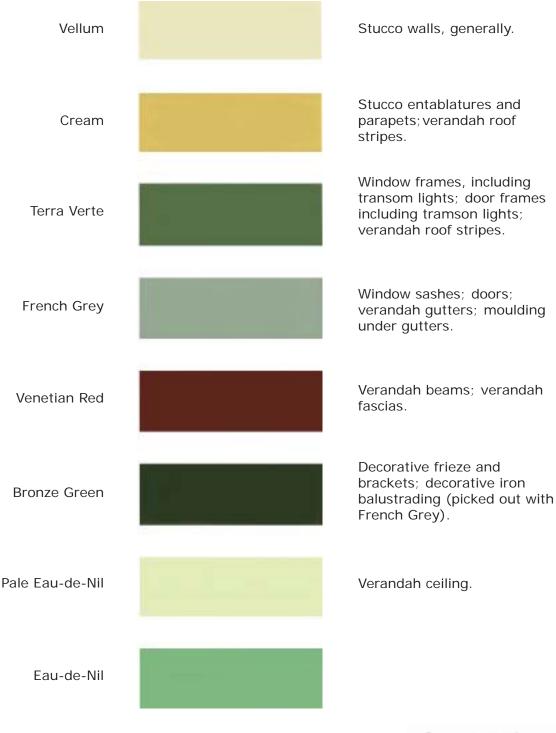

### PASCOL PAINTS:

Colour names are for Pascol Paints; Similar colours in other brands are also acceptable. Colour reproduction on website may vary from colour chart.

Brick walls Downpipes