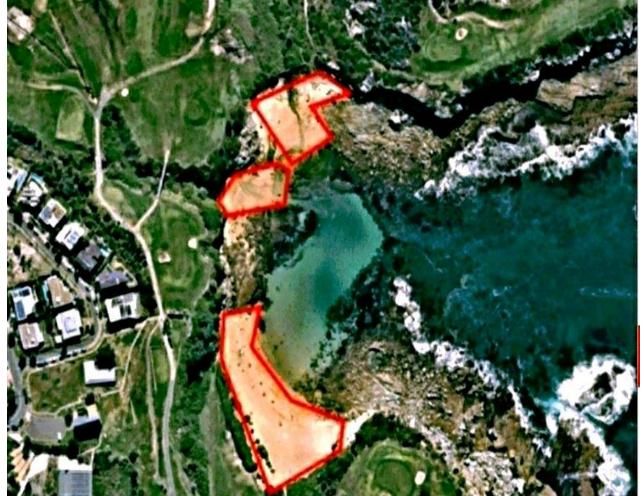

#### **RE: Asbestos Containing Material Clearance Inspection**

Dear Joe Santangelo

Please find below Asbestos Containing Material Clearance Inspection results for the following site:

| Site:     | Little Bay Beach                                |  |
|-----------|-------------------------------------------------|--|
| Location: | Southern, Western and Northern Little Bay Beach |  |

|                                                                      | - Guidanco Noto On                                                          | The Membrane Filter Method For Estimating                                                                            |  |  |  |  |
|----------------------------------------------------------------------|-----------------------------------------------------------------------------|----------------------------------------------------------------------------------------------------------------------|--|--|--|--|
|                                                                      |                                                                             | - Guidance Note On The Membrane Filter Method For Estimating Airborne Asbestos Fibres 2nd Edition [Nohsc:3003(2005)] |  |  |  |  |
| Scope of Remediation Works                                           |                                                                             | ibles 2nd Edition [Nonsc.3003(2003)]                                                                                 |  |  |  |  |
| Location of Remediation                                              | Southern, Western and Northern Little Bay Beach                             |                                                                                                                      |  |  |  |  |
| Work                                                                 | -                                                                           |                                                                                                                      |  |  |  |  |
| Material Bonded / Friable                                            | ACM fragments Non-Friable                                                   |                                                                                                                      |  |  |  |  |
|                                                                      |                                                                             | acted ACM fragments from send ourfaces                                                                               |  |  |  |  |
| Scope of Remediation  Date of Remediation work                       | Emu picking of suspected ACM fragments from sand surfaces                   |                                                                                                                      |  |  |  |  |
|                                                                      | 25/12/2022                                                                  |                                                                                                                      |  |  |  |  |
| Documents Reviewed                                                   | Nil                                                                         |                                                                                                                      |  |  |  |  |
| Remediation Contractor                                               | NA NA                                                                       |                                                                                                                      |  |  |  |  |
| License Number                                                       | NA                                                                          |                                                                                                                      |  |  |  |  |
| Contact Number                                                       | NA                                                                          |                                                                                                                      |  |  |  |  |
| Clearance Inspection:                                                |                                                                             |                                                                                                                      |  |  |  |  |
| Time                                                                 | 09:30                                                                       |                                                                                                                      |  |  |  |  |
| Date                                                                 | 25/12/2022                                                                  |                                                                                                                      |  |  |  |  |
| Consultant                                                           | Tauseef Khan                                                                |                                                                                                                      |  |  |  |  |
|                                                                      | Bachelor of Engineering (Honours)                                           |                                                                                                                      |  |  |  |  |
|                                                                      | The inspection found NO VISIBLE ASBESTOS remaining in areas                 |                                                                                                                      |  |  |  |  |
| 5                                                                    | outlined in the removal scope. Visually, all identified asbestos-containing |                                                                                                                      |  |  |  |  |
| Result/s                                                             | materials had been removed from the identified areas. The removal area      |                                                                                                                      |  |  |  |  |
|                                                                      | and immediate surrounds have been cleaned to a practically achievable       |                                                                                                                      |  |  |  |  |
| N                                                                    | standard with no visible asbestos residue.                                  |                                                                                                                      |  |  |  |  |
|                                                                      | Notes Nil                                                                   |                                                                                                                      |  |  |  |  |
| Enclosure Smoke Test:                                                | 1                                                                           |                                                                                                                      |  |  |  |  |
| Date – Location – Result                                             | N/A                                                                         |                                                                                                                      |  |  |  |  |
| Air Monitoring:                                                      |                                                                             |                                                                                                                      |  |  |  |  |
| Date - Type - Result                                                 | 25/12/2022 - Background – All air monitoring results were below the         |                                                                                                                      |  |  |  |  |
| exposure standard of 0.01 f/ml  Sampling:                            |                                                                             |                                                                                                                      |  |  |  |  |
|                                                                      | NI/A                                                                        |                                                                                                                      |  |  |  |  |
| Date – Type – Result N/A  Photos:                                    |                                                                             |                                                                                                                      |  |  |  |  |
| Prior to Remediation                                                 | See Appendix 1                                                              |                                                                                                                      |  |  |  |  |
|                                                                      |                                                                             |                                                                                                                      |  |  |  |  |
| Post Remediation See Appendix 2  Disclaimer:                         |                                                                             |                                                                                                                      |  |  |  |  |
|                                                                      | alata anlu ta tha aamali                                                    | ing locations appointed and their applyais. This report                                                              |  |  |  |  |
|                                                                      |                                                                             | ing locations specified and their analysis. This report                                                              |  |  |  |  |
| shall not be reproduced, except in full.  Prepared By:  Approved By: |                                                                             |                                                                                                                      |  |  |  |  |
| Tropared by.                                                         |                                                                             | Approved by.                                                                                                         |  |  |  |  |
|                                                                      |                                                                             | NACOLE                                                                                                               |  |  |  |  |
| Tauseef Khan Denny Bolatti                                           |                                                                             |                                                                                                                      |  |  |  |  |
| Occupational Hygienist                                               |                                                                             | Principal Occupational Hygienist                                                                                     |  |  |  |  |
| Bachelor of Engineering (Hono                                        | ours)                                                                       | Licensed Asbestos Assessor 001132                                                                                    |  |  |  |  |
| 25/12/2022                                                           |                                                                             | 30/12/2022                                                                                                           |  |  |  |  |
|                                                                      |                                                                             |                                                                                                                      |  |  |  |  |