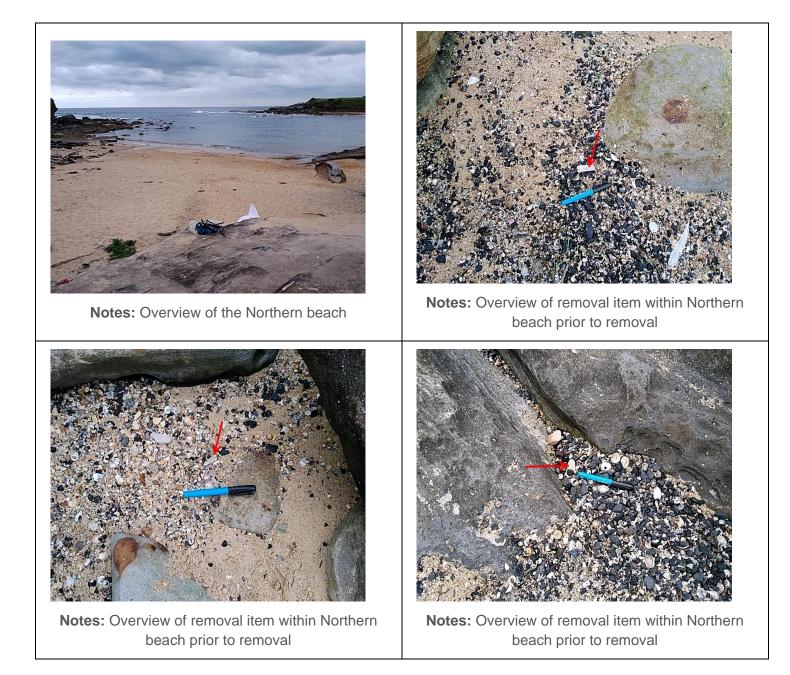

#### Appendix 1 – Photos Prior to Remediation

Notes: Overview of removal item within Northern beach prior to removal

Notes: Overview of removal item within Northern beach prior to removal

Notes: Overview of removal item within Northern beach prior to removal

**Notes:** Overview of removal item within Northern beach prior to removal

5

Notes: Overview of removal item within Northern beach prior to removal

Notes: Overview of removal item within Northern beach prior to removal