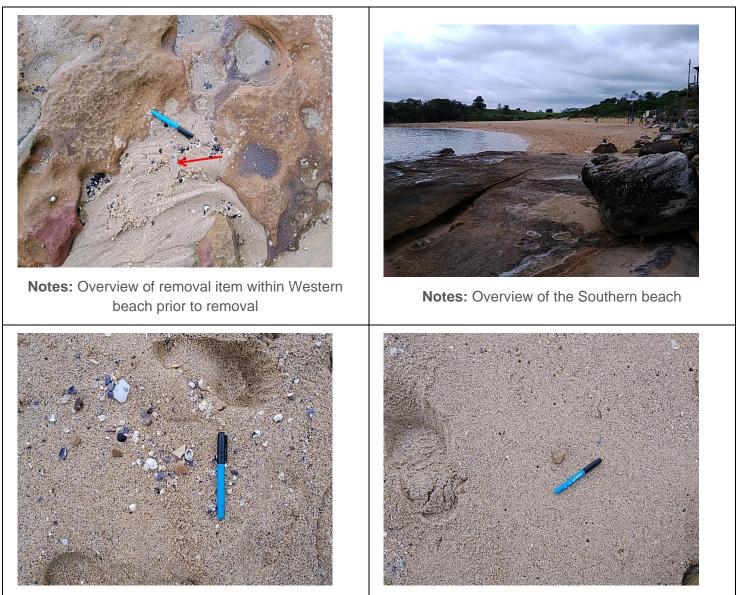

#### Appendix 1 – Photos Prior to Remediation

Notes: Overview of removal item within Northern beach prior to removal

Notes: Overview of removal item within Northern beach prior to removal

Notes: Overview of removal item within Northern beach prior to removal

**Notes:** Overview of removal item within Northern beach prior to removal

5

Notes: Overview of removal item within Northern beach prior to removal

Notes: Overview of removal item within Northern beach prior to removal

Notes: Overview of removal item within Northern beach prior to removal

Notes: Overview of the Western beach

Notes: Overview of removal item within Southern beach prior to removal

Notes: Overview of removal item within Southern beach prior to removal

### Asbestos Containing Material Clearance Inspection

Notes: Overview of removal item within Southern beach prior to removal

Notes: Overview of removal item within Southern beach prior to removal