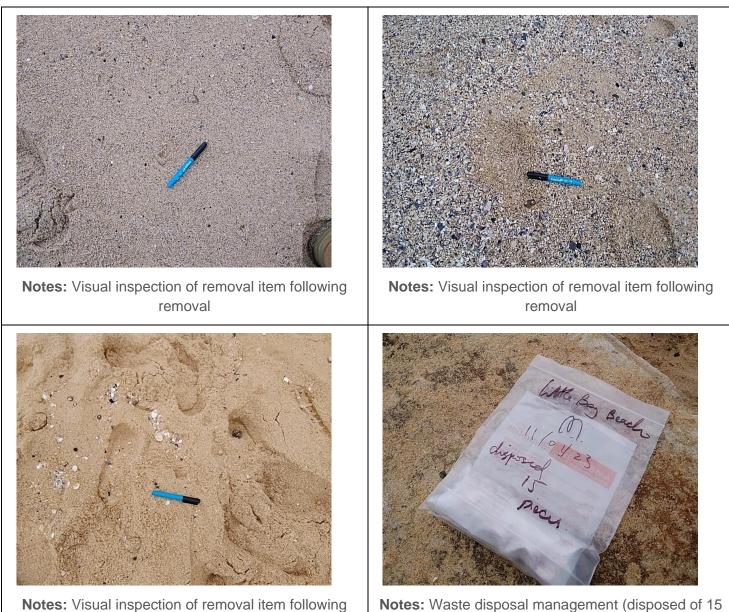

### **Appendix 2 – Photos Post Remediation**

Notes: Visual inspection of removal item following removal

Notes: Visual inspection of removal item following removal

Notes: Visual inspection of removal item following removal

Notes: Visual inspection of removal item following removal

Notes: Visual inspection of removal item following removal

Notes: Visual inspection of removal item following removal

Notes: Visual inspection of removal item following removal

Notes: Visual inspection of removal item following removal

Notes: Visual inspection of removal item following removal

Notes: Waste disposal management (disposed of 15 pieces)