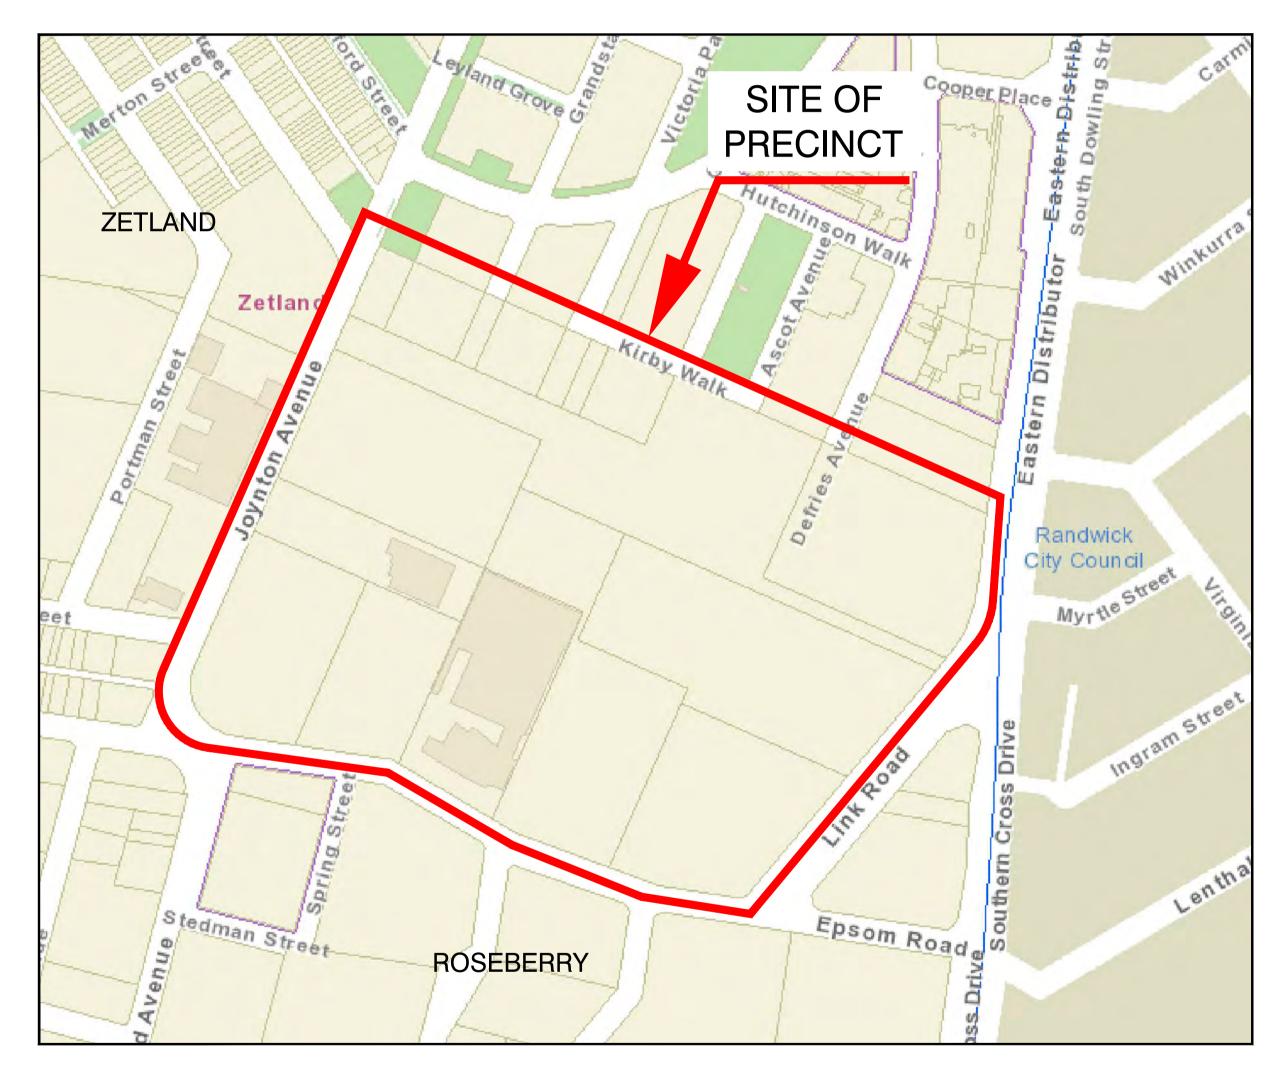

## GREEN SQUARE EPSOM PARK PRECINCT PROPOSED ROAD & DRAINAGE LAYOUT

## CONCEPT DESIGN



LOCALITY PLAN N.T.S.



## **DRAWING LIST**

| DRAWING No. | TITLE                                             | DESCRIPTION                                                                                         |  |  |  |
|-------------|---------------------------------------------------|-----------------------------------------------------------------------------------------------------|--|--|--|
| 000         | COVER SHEET                                       |                                                                                                     |  |  |  |
| 001         | GENERAL ARRANGEMENT PLAN                          | ROADS, FINISHES                                                                                     |  |  |  |
| 002<br>003  | GENERAL ARRANGEMENT P