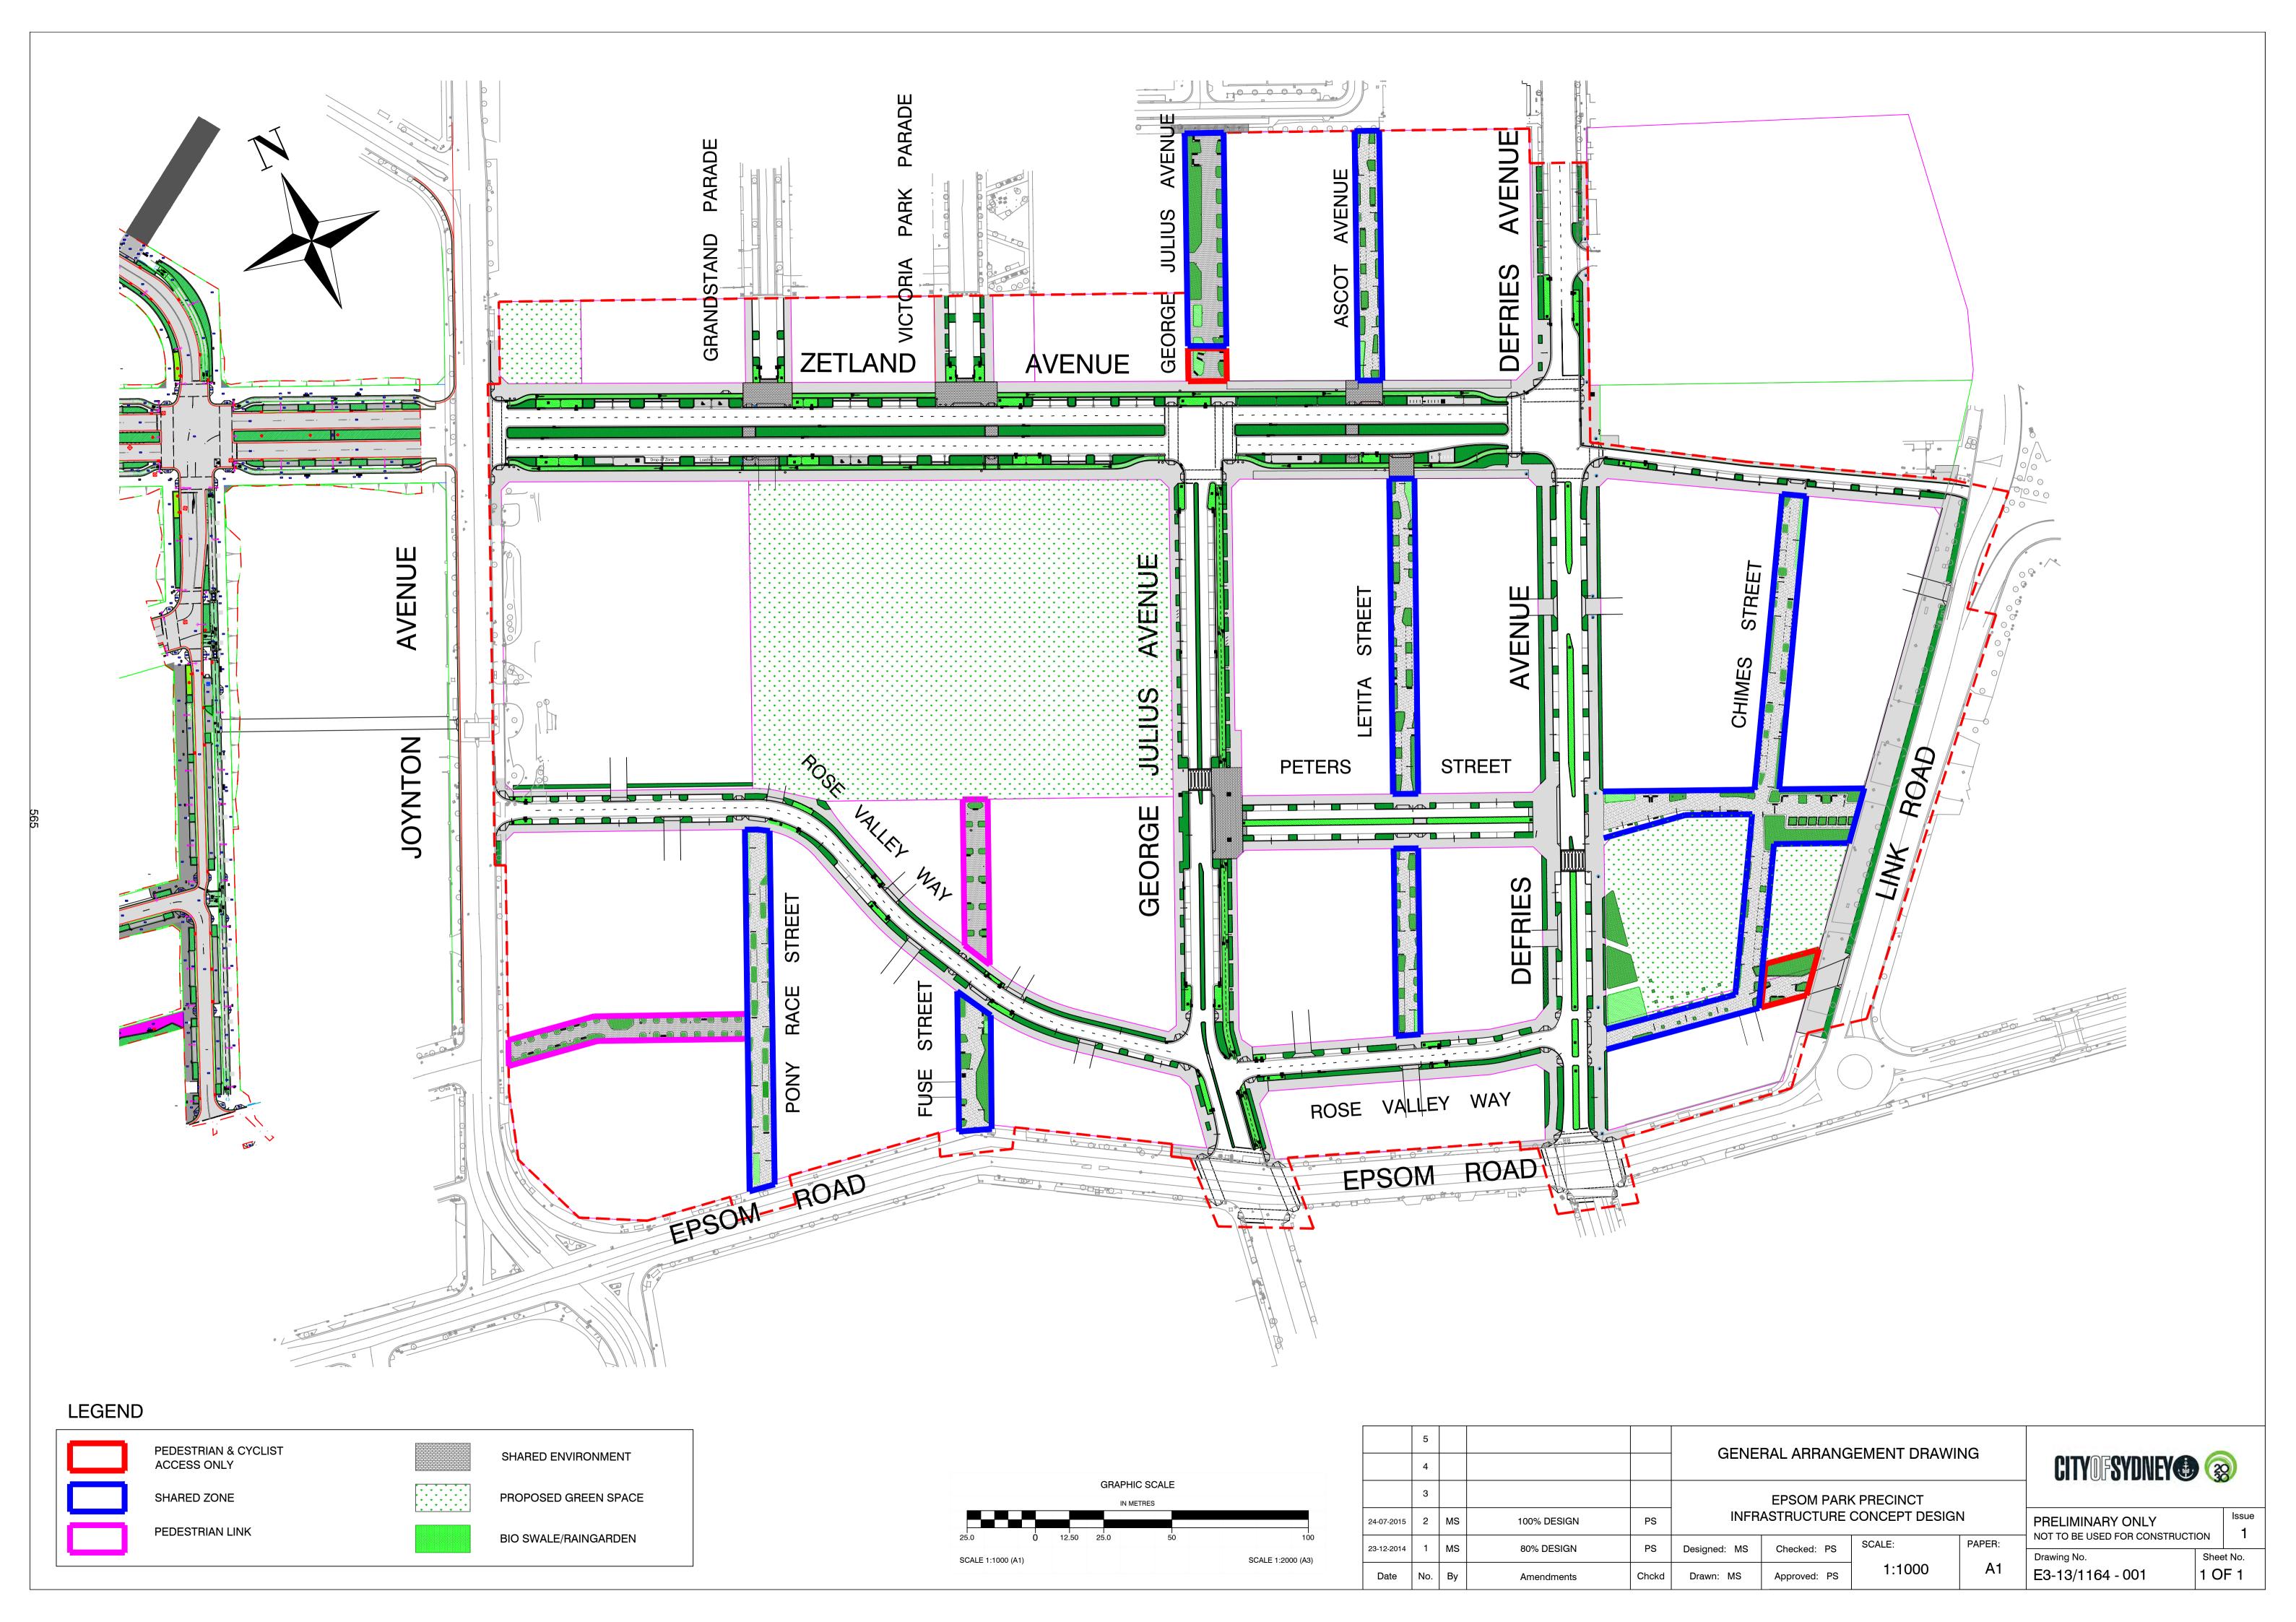

## **DRAWING LIST**

| DRAWING No. | TITLE                                             | DESCRIPTION                                                                                         |  |  |  |
|-------------|---------------------------------------------------|-----------------------------------------------------------------------------------------------------|--|--|--|
| 000         | COVER SHEET                                       |                                                                                                     |  |  |  |
| 001         | GENERAL ARRANGEMENT PLAN                          | ROADS, FINISHES                                                                                     |  |  |  |
| 002<br>003  | GENERAL ARRANGEMENT PLAN GENERAL ARRANGEMENT PLAN | TRAFFIC MANAGEMENT DESIGN CONTOURS & OVERLAND FLOW PATHS                                            |  |  |  |
| 004         | GENERAL ARRANGEMENT PLAN                          | SWEPT PATHS                                                                                         |  |  |  |
| 005         | LOT LAYOUT                                        | SWEPT PATHS SURVEYORS DRAWING SURVEYORS DRAWING SHEET 1 OF 4 SHEET 2 OF 4 SHEET 3 OF 4 SHEET 4 OF 4 |  |  |  |
| 006         | LAND USE                                          |                                                                                                     |  |  |  |
| 010         | TYPICAL CROSS SECTIONS                            |                                                                                                     |  |  |  |
| 011         | TYPICAL CROSS SECTIONS                            |                                                                                                     |  |  |  |
| 012         | TYPICAL CROSS SECTIONS                            |                                                                                                     |  |  |  |
| 013         | TYPICAL CROSS SECTIONS                            |                                                                                                     |  |  |  |
| 100         | ROADS KEY PLAN                                    |                                                                                                     |  |  |  |
| 101         | ROAD PLAN                                         | SHEET 1 OF 9                                                                                        |  |  |  |
| 102         | ROAD PLAN                                         | SHEET 2 OF 9 SHEET 3 OF 9 SHEET 4 OF 9                                                              |  |  |  |
| 103         | ROAD PLAN                                         |                                                                                                     |  |  |  |
| 104         | ROAD PLAN                                         |                                                                                                     |  |  |  |
| 105         | ROAD PLAN                                         | SHEET 5 OF 9                                                                                        |  |  |  |
| 106<br>107  | ROAD PLAN                                         | SHEET 6 OF 9 SHEET 7 OF 9                                                                           |  |  |  |
| 107         | ROAD PLAN ROAD PLAN                               | SHEET 8 OF 9                                                                                        |  |  |  |
| 109         | ROAD PLAN  ROAD PLAN                              | SHEET 9 OF 9                                                                                        |  |  |  |
| 500         | SERVICE UTILITIES KEY PLAN                        | SHEET 9 OF 9                                                                                        |  |  |  |
| 500         | SERVICE UTILITIES REY PLAN SERVICE UTILITIES PLAN | SHEET 1 OF 9                                                                                        |  |  |  |
| 502         | SERVICE UTILITIES PLAN                            | SHEET 2 OF 9                                                                                        |  |  |  |
| 503         | SERVICE UTILITIES PLAN                            | SHEET 3 OF 9                                                                                        |  |  |  |
| 504         | SERVICE UTILITIES PLAN                            | SHEET 4 OF 9                                                                                        |  |  |  |
| 505         | SERVICE UTILITIES PLAN                            | SHEET 5 OF 9                                                                                        |  |  |  |
| 506         | SERVICE UTILITIES PLAN                            | SHEET 6 OF 9                                                                                        |  |  |  |
| 507         | SERVICE UTILITIES PLAN                            | SHEET 7 OF 9                                                                                        |  |  |  |
| 508         | SERVICE UTILITIES PLAN                            | SHEET 8 OF 9<br>SHEET 9 OF 9                                                                        |  |  |  |
| 509         | SERVICE UTILITIES PLAN                            |                                                                                                     |  |  |  |
| 701         | ROAD LONGSECTIONS                                 | ZETLAND AVENUE (WEST) (Sheet 1 of 2)                                                                |  |  |  |
| 702         | ROAD LONGSECTIONS                                 | ZETLAND AVENUE (WEST) (Sheet 2 of 2)                                                                |  |  |  |
| 703         | ROAD LONGSECTIONS                                 | ZETLAND AVENUE (EAST)                                                                               |  |  |  |
| 704         | ROAD LONGSECTIONS                                 | GEORGE JULIUS AVENUE                                                                                |  |  |  |
| 705         | ROAD LONGSECTIONS                                 | DEFRIES AVENUE                                                                                      |  |  |  |
| 706         | ROAD LONGSECTIONS                                 | ROSE VALLEY WAY (WEST)                                                                              |  |  |  |
| 707         | ROAD LONGSECTIONS                                 | ROSE VALLEY WAY (EAST)                                                                              |  |  |  |
| 708         | ROAD LONGSECTIONS                                 | PETERS STREET                                                                                       |  |  |  |
| 709<br>710  | ROAD LONGSECTIONS  ROAD LONGSECTIONS              | PONY RACE STREET (SHARED)  FUSE STREET (SHARED)                                                     |  |  |  |
| 710         | ROAD LONGSECTIONS  ROAD LONGSECTIONS              | LETITIA STREET (SHARED)                                                                             |  |  |  |
| 712         | ROAD LONGSECTIONS                                 | ROSE VALLEY WAY (SHARED)                                                                            |  |  |  |
| 713         | ROAD LONGSECTIONS                                 | PETERS STREET (SHARED)                                                                              |  |  |  |
| 714         | ROAD LONGSECTIONS                                 | CHIMES STREET (SHARED)                                                                              |  |  |  |
| 715         | ROAD LONGSECTIONS                                 | LINK ROAD                                                                                           |  |  |  |
| 716         | ROAD LONGSECTIONS                                 | GRANDSTAND PARADE                                                                                   |  |  |  |
| 717         | ROAD LONGSECTIONS                                 | VICTORIA PARK PARADE                                                                                |  |  |  |
| 718         | ROAD LONGSECTIONS                                 | GEORGE JULIUS AVENUE (SHARED)                                                                       |  |  |  |
| 719         | ROAD LONGSECTIONS                                 | ASCOT AVENUE (SHARED)                                                                               |  |  |  |
| 801         | ROAD CROSS SECTIONS                               | ZETLAND AVENUE (WEST) (Sheet 1 of 5)                                                                |  |  |  |
| 802         | ROAD CROSS SECTIONS                               | ZETLAND AVENUE (WEST) (Sheet 2 of 5)                                                                |  |  |  |
| 803         | ROAD CROSS SECTIONS                               | ZETLAND AVENUE (WEST) (Sheet 3 of 5)                                                                |  |  |  |
| 804         | ROAD CROSS SECTIONS                               | ZETLAND AVENUE (WEST) (Sheet 4 of 5)                                                                |  |  |  |
| 805         | ROAD CROSS SECTIONS                               | ZETLAND AVENUE (WEST) (Sheet 5 of 5)                                                                |  |  |  |
| 806         | ROAD CROSS SECTIONS                               | ZETLAND AVENUE (EAST) (Sheet 1 of 1)                                                                |  |  |  |
| 807         | ROAD CROSS SECTIONS                               | DEFRIES AVENUE (Sheet 1 of 3)                                                                       |  |  |  |
| 808         | ROAD CROSS SECTIONS                               | DEFRIES AVENUE (Sheet 2 of 3)                                                                       |  |  |  |
| 809         | ROAD CROSS SECTIONS  ROAD CROSS SECTIONS          | DEFRIES AVENUE (Sheet 3 of 3) GEORGE JULIUS AVENUE (Sheet 1 of 3)                                   |  |  |  |
| 810<br>811  | ROAD CROSS SECTIONS  ROAD CROSS SECTIONS          | GEORGE JULIUS AVENUE (Sheet 2 of 3)                                                                 |  |  |  |
| 811         | ROAD CROSS SECTIONS  ROAD CROSS SECTIONS          | GEORGE JULIUS AVENUE (Sheet 3 of 3)                                                                 |  |  |  |
| 812         | ROAD CROSS SECTIONS  ROAD CROSS SECTIONS          | PETERS STREET                                                                                       |  |  |  |
| 813<br>814  | ROAD CROSS SECTIONS  ROAD CROSS SECTIONS          | ROSE VALLEY WAY (WEST) (Sheet 1 of 2)                                                               |  |  |  |
| 815         | ROAD CROSS SECTIONS  ROAD CROSS SECTIONS          | ROSE VALLEY WAY (WEST) (Sheet 2 of 2)                                                               |  |  |  |
| 816         | ROAD CROSS SECTIONS  ROAD CROSS SECTIONS          | ROSE VALLEY WAY (WEST) (Sheet 2 of 2)  ROSE VALLEY WAY (EAST)                                       |  |  |  |
| 817         | ROAD CROSS SECTIONS  ROAD CROSS SECTIONS          | LINK ROAD                                                                                           |  |  |  |
| 818         | ROAD CROSS SECTIONS                               | GRANDSTAND PARADE                                                                                   |  |  |  |
| 819         | ROAD CROSS SECTIONS                               | VICTORIA PARK PARADE                                                                                |  |  |  |
| - · · ·     | DRAINAGE LONGSECTIONS                             |                                                                                                     |  |  |  |