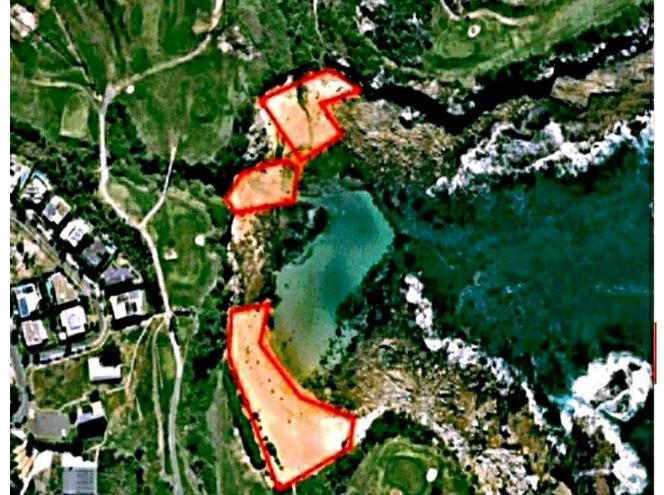

### **RE: Asbestos Containing Material Clearance Inspection**

Dear Ryan Zammit

Please find below Asbestos Containing Material Clearance Inspection results for the following site:

| Site:     | Little Bay Beach                                |
|-----------|-------------------------------------------------|
| Location: | Southern, Western and Northern Little Bay Beach |

|                                                                                                                                                         |                                                                             | The Membrane Filter Method For Estimating                                        |  |  |  |  |  |
|---------------------------------------------------------------------------------------------------------------------------------------------------------|-----------------------------------------------------------------------------|----------------------------------------------------------------------------------|--|--|--|--|--|
| Airborne Asbestos Fibres 2nd Edition [Nohsc:3003(2005)]  Scope of Remediation Work:                                                                     |                                                                             |                                                                                  |  |  |  |  |  |
| Location of Remediation Work                                                                                                                            | Southern, Western and Northern Little Bay Beach                             |                                                                                  |  |  |  |  |  |
| Material                                                                                                                                                | FC fragments                                                                |                                                                                  |  |  |  |  |  |
| Bonded / Friable                                                                                                                                        | Non-Friable                                                                 |                                                                                  |  |  |  |  |  |
| Scope of Remediation                                                                                                                                    | _                                                                           | ected ACM fragments from sand surface                                            |  |  |  |  |  |
| Date of Remediation work                                                                                                                                | 26/05/2023                                                                  | 5                                                                                |  |  |  |  |  |
| Documents Reviewed                                                                                                                                      | NA NA                                                                       |                                                                                  |  |  |  |  |  |
| Remediation Contractor                                                                                                                                  | NA                                                                          |                                                                                  |  |  |  |  |  |
| License Number                                                                                                                                          | NA                                                                          |                                                                                  |  |  |  |  |  |
| Contact Number                                                                                                                                          | NA                                                                          |                                                                                  |  |  |  |  |  |
| Clearance Inspection:                                                                                                                                   |                                                                             |                                                                                  |  |  |  |  |  |
| Time                                                                                                                                                    | 10:07                                                                       |                                                                                  |  |  |  |  |  |
| Date                                                                                                                                                    | 26/05/2023                                                                  |                                                                                  |  |  |  |  |  |
|                                                                                                                                                         | Alex Tam                                                                    |                                                                                  |  |  |  |  |  |
| Consultant                                                                                                                                              | Senior Occupational Hygienist                                               |                                                                                  |  |  |  |  |  |
|                                                                                                                                                         | The inspection found NO VISIBLE ASBESTOS remaining in areas                 |                                                                                  |  |  |  |  |  |
|                                                                                                                                                         | outlined in the removal scope. Visually, all identified asbestos-containing |                                                                                  |  |  |  |  |  |
| Result/s                                                                                                                                                | materials had been removed from the identified areas. The removal area      |                                                                                  |  |  |  |  |  |
|                                                                                                                                                         | and immediate surrounds have been cleaned to a practically achievable       |                                                                                  |  |  |  |  |  |
|                                                                                                                                                         | standard with no visible asbestos residue.                                  |                                                                                  |  |  |  |  |  |
| Notes                                                                                                                                                   | Nil                                                                         |                                                                                  |  |  |  |  |  |
| Enclosure Smoke Test:                                                                                                                                   |                                                                             |                                                                                  |  |  |  |  |  |
| Date - Location - Result                                                                                                                                | N/A                                                                         |                                                                                  |  |  |  |  |  |
| Air Monitoring:                                                                                                                                         |                                                                             |                                                                                  |  |  |  |  |  |
| Date - Type - Result                                                                                                                                    | 26/05/2023 - Backgreexposure standard o                                     | round - All air monitoring results were below the of 0.01 f/ml                   |  |  |  |  |  |
| Sampling:                                                                                                                                               |                                                                             |                                                                                  |  |  |  |  |  |
| Date - Type - Result                                                                                                                                    | N/A                                                                         |                                                                                  |  |  |  |  |  |
| Photos:                                                                                                                                                 |                                                                             |                                                                                  |  |  |  |  |  |
| Prior to Remediation                                                                                                                                    | See Appendix 1                                                              |                                                                                  |  |  |  |  |  |
| Post Remediation                                                                                                                                        | See Appendix 2                                                              |                                                                                  |  |  |  |  |  |
| Disclaimer:                                                                                                                                             |                                                                             |                                                                                  |  |  |  |  |  |
| The results within this report relate only to the sampling locations specified and their analysis. This report shall not be reproduced, except in full. |                                                                             |                                                                                  |  |  |  |  |  |
| Prepared By:                                                                                                                                            | t iii idii:                                                                 | Approved By:                                                                     |  |  |  |  |  |
| Tropared by:                                                                                                                                            |                                                                             | Approved by:                                                                     |  |  |  |  |  |
| Aledon                                                                                                                                                  |                                                                             | NADOR                                                                            |  |  |  |  |  |
| Alex Tam Licensed Asbestos Assessor C Senior Occupational Hygienist                                                                                     |                                                                             | Denny Bolatti Principal Occupational Hygienist Licensed Asbestos Assessor 001132 |  |  |  |  |  |
| 26/05/2023                                                                                                                                              |                                                                             | 30/05/2023                                                                       |  |  |  |  |  |