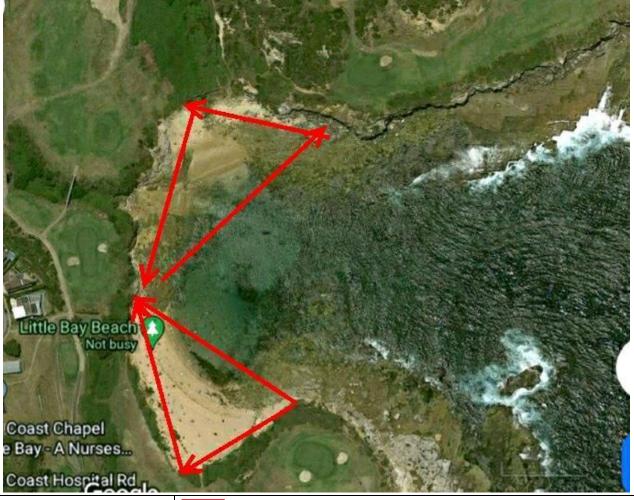

#### **RE: Asbestos Containing Material Clearance Inspection**

Dear Joe Santangelo

Please find below Asbestos Containing Material Clearance Inspection results for the following site:

| Site:     | Little Bay Beach                                |  |
|-----------|-------------------------------------------------|--|
| Location: | Southern, Western and Northern Little Bay Beach |  |

|                                                                                                                | - Guidance Note On The Membrane Filter Method For Estimating Airborne Asbestos Fibres 2nd Edition [Nohsc:3003(2005)] |                                                     |  |  |  |  |
|----------------------------------------------------------------------------------------------------------------|----------------------------------------------------------------------------------------------------------------------|-----------------------------------------------------|--|--|--|--|
| Scope of Remediation Work                                                                                      |                                                                                                                      |                                                     |  |  |  |  |
| Location of Remediation                                                                                        | Southern Western                                                                                                     | and Northern Little Bay Beach                       |  |  |  |  |
| Work                                                                                                           |                                                                                                                      | and Northern Eddie Bay Beden                        |  |  |  |  |
| Material                                                                                                       | FC fragments                                                                                                         |                                                     |  |  |  |  |
| Bonded / Friable                                                                                               | Non-Friable                                                                                                          |                                                     |  |  |  |  |
| Scope of Remediation                                                                                           | Emu picking of suspected ACM fragments from sand surfaces                                                            |                                                     |  |  |  |  |
| Date of Remediation work                                                                                       | 27/01/2023                                                                                                           |                                                     |  |  |  |  |
| Documents Reviewed                                                                                             | SWMS                                                                                                                 |                                                     |  |  |  |  |
| Remediation Contractor                                                                                         | NA                                                                                                                   |                                                     |  |  |  |  |
| License Number                                                                                                 | NA                                                                                                                   |                                                     |  |  |  |  |
| Contact Number                                                                                                 | NA                                                                                                                   |                                                     |  |  |  |  |
| Clearance Inspection:                                                                                          |                                                                                                                      |                                                     |  |  |  |  |
| Time                                                                                                           | 10:30                                                                                                                |                                                     |  |  |  |  |
| Date                                                                                                           | 27/01/2023                                                                                                           |                                                     |  |  |  |  |
| Consultant                                                                                                     | Wajid Mahmood                                                                                                        |                                                     |  |  |  |  |
| Consultant                                                                                                     | Licensed Asbestos Assessor 002010                                                                                    |                                                     |  |  |  |  |
|                                                                                                                | The inspection found NO VISIBLE ASBESTOS remaining in areas                                                          |                                                     |  |  |  |  |
|                                                                                                                | outlined in the removal scope. Visually, all identified asbestos-containing                                          |                                                     |  |  |  |  |
| Result/s                                                                                                       | materials had been removed from the identified areas. The removal area                                               |                                                     |  |  |  |  |
|                                                                                                                |                                                                                                                      | ounds have been cleaned to a practically achievable |  |  |  |  |
|                                                                                                                | standard with no visible asbestos residue.                                                                           |                                                     |  |  |  |  |
| Notes                                                                                                          | Nil                                                                                                                  |                                                     |  |  |  |  |
| Enclosure Smoke Test:                                                                                          | T                                                                                                                    |                                                     |  |  |  |  |
| Date - Location - Result                                                                                       | N/A                                                                                                                  |                                                     |  |  |  |  |
| Air Monitoring:                                                                                                |                                                                                                                      |                                                     |  |  |  |  |
| Date - Type - Result                                                                                           | 27/01/2023 - Background - All air monitoring results were below the                                                  |                                                     |  |  |  |  |
| 7.                                                                                                             | exposure standard of 0.01 f/ml                                                                                       |                                                     |  |  |  |  |
| Sampling:                                                                                                      |                                                                                                                      |                                                     |  |  |  |  |
| Date - Type - Result                                                                                           | N/A                                                                                                                  |                                                     |  |  |  |  |
| Photos:                                                                                                        | 10 4 11 4                                                                                                            |                                                     |  |  |  |  |
| Prior to Remediation See Appendix 1                                                                            |                                                                                                                      |                                                     |  |  |  |  |
| Post Remediation                                                                                               | See Appendix 2                                                                                                       |                                                     |  |  |  |  |
| Disclaimer:                                                                                                    | 1.4 1.4 2                                                                                                            |                                                     |  |  |  |  |
| The results within this report relate only to the sampling locations specified and their analysis. This report |                                                                                                                      |                                                     |  |  |  |  |
| shall not be reproduced, except in full.                                                                       |                                                                                                                      |                                                     |  |  |  |  |
| Prepared By:                                                                                                   |                                                                                                                      | Approved By:                                        |  |  |  |  |
| Solido rol                                                                                                     |                                                                                                                      | Who the                                             |  |  |  |  |
| Wajid Mahmood Denny Bolatti                                                                                    |                                                                                                                      |                                                     |  |  |  |  |
| Occupational Hygienist                                                                                         |                                                                                                                      | Principal Occupational Hygienist                    |  |  |  |  |
| Licensed Asbestos Assessor (                                                                                   | 002010                                                                                                               | Licensed Asbestos Assessor 001132                   |  |  |  |  |
| 27/01/2023                                                                                                     |                                                                                                                      | 16/02/2023                                          |  |  |  |  |
| 27/01/2023                                                                                                     |                                                                                                                      | 16/02/2023                                          |  |  |  |  |