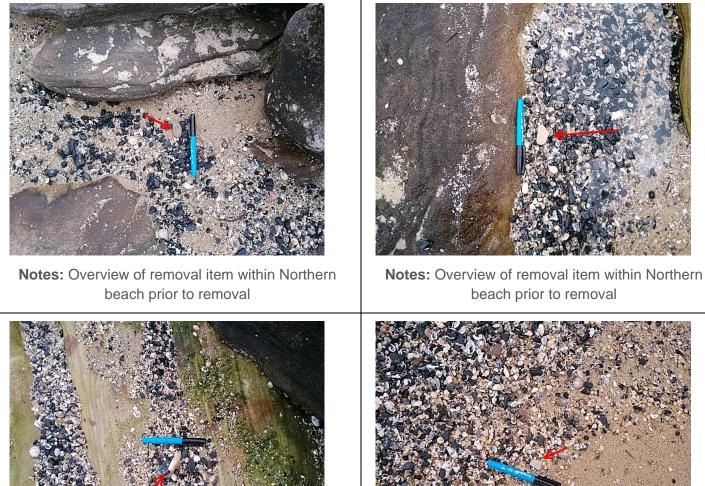

Notes: Overview of removal item within Northern beach prior to removal

Notes: Overview of removal item within Northern beach prior to removal

**Notes:** Overview of removal item within Northern beach prior to removal

Notes: Overview of removal item within Northern beach prior to removal

Notes: Overview of removal item within Northern beach prior to removal

Notes: Overview of removal item within Northern beach prior to removal