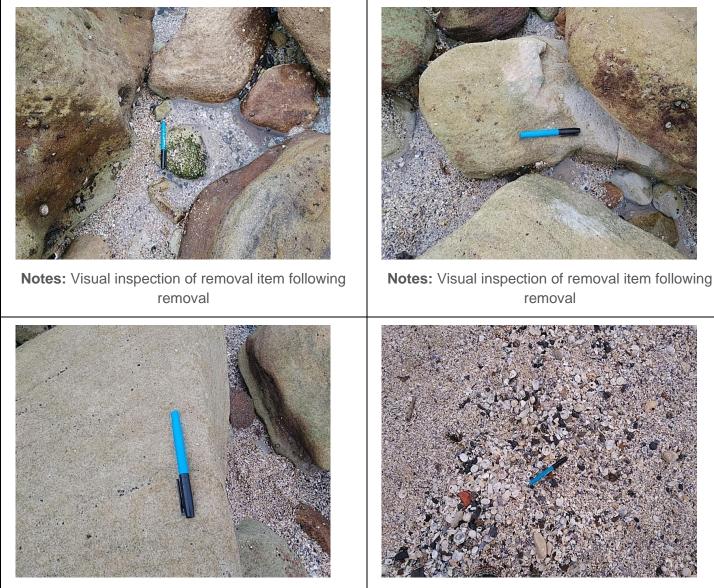

### Appendix 2 – Photos Post Remediation

Notes: Visual inspection of removal item following removal

Notes: Visual inspection of removal item following removal

Notes: Visual inspection of removal item following removal

Notes: Visual inspection of removal item following removal

removal

Notes: Visual inspection of removal item following removal

Notes: Visual inspection of removal item following removal

Notes: Visual inspection of removal item following removal

Notes: Visual inspection of removal item following removal

Notes: Visual inspection of removal item following removal

Notes: Visual inspection of removal item following removal

Notes: Visual inspection of removal item following removal

Notes: Visual inspection of removal item following removal

Notes: Visual inspection of removal item following removal

Notes: Visual inspection of removal item following removal

## **Asbestos Containing Material Clearance Inspection**

<sup>3</sup>AGE

Notes: Visual inspection of removal item following removal

Notes: Waste disposal management (disposed 35 pieces)